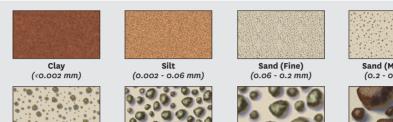

## **DRILLERS WELL LOGGING FIELD GUIDE FOR CANTERBURY: UNCONSOLIDATED SEDIMENT DESCRIPTION (ALLUVIAL & MARINE)**

Gravel (Fine)

(2 - 6 mm)

Cobbles

(60 - 200 mm)

PARTICLE SIZE DIAGRAMS

Sand (Coarse)

(0.6 - 2 mm)

۲

Gravel (Medium) (6 - 20 mm)

> Boulders (>200 mm)

Sand (Medium) (0.2 - 0.6 mm)

Gravel (Coarse) (20 - 60 mm)

۲

SORTING

MEDIUM GRAVEL (6 - 20 mm)