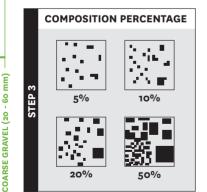

20

2

G

N

( )

STEP .

۲

Gravel (Medium) (6 - 20 mm)

> Boulders (>200 mm)

Sand (Medium) (0.2 - 0.6 mm)

Gravel (Coarse) (20 - 60 mm)

۲

SORTING

MEDIUM GRAVEL (6 - 20 mm)

FINE GRAVEL (2 - 6 mm) SAND (< 2 mm)

Sub-rounded

Well-rounded

۲

Angular