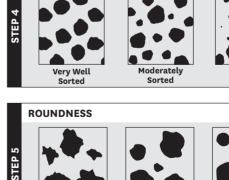

## **DRILLERS WELL LOGGING FIELD GUIDE FOR CANTERBURY: UNCONSOLIDATED SEDIMENT DESCRIPTION (ALLUVIAL & MARINE)**

Gravel (Fine)

(2 - 6 mm)

Cobbles

(60 - 200 mm)

PARTICLE SIZE DIAGRAMS

Sand (Coarse)

(0.6 - 2 mm)

۲

Gravel (Medium) (6 - 20 mm)

> Boulders (>200 mm)

Sand (Medium) (0.2 - 0.6 mm)

Gravel (Coarse) (20 - 60 mm)

۲

SORTING

MEDIUM GRAVEL (6 - 20 mm)