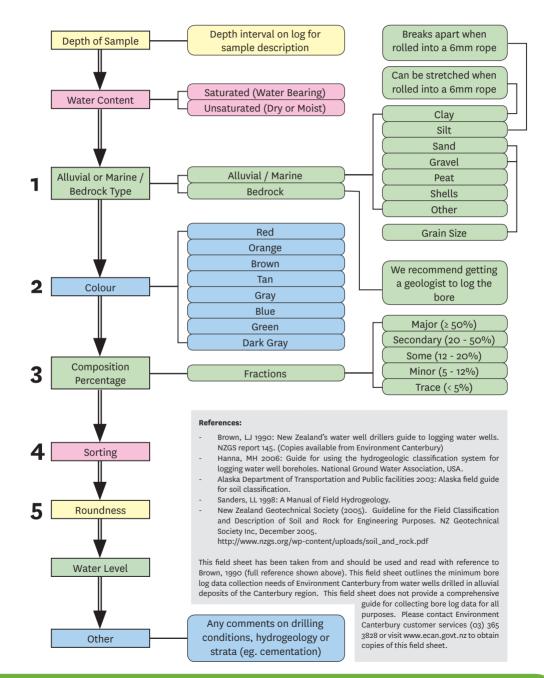

## DRILLERS WELL LOGGING FIELD GUIDE FOR CANTERBURY: FLOWCHART

۲

۲

BOULDERS (>200 mm)

200

6

180

170

## **DRILLERS WELL LOGGING FIELD GUIDE FOR CANTERBURY: UNCONSOLIDATED SEDIMENT DESCRIPTION (ALLUVIAL & MARINE)**

Gravel (Fine)

(2 - 6 mm)

Cobbles

(60 - 200 mm)

PARTICLE SIZE DIAGRAMS

Sand (Coarse)

(0.6 - 2 mm)

۲

Gravel (Medium) (6 - 20 mm)

> Boulders (>200 mm)

Sand (Medium) (0.2 - 0.6 mm)

Gravel (Coarse) (20 - 60 mm)

۲

SORTING

MEDIUM GRAVEL (6 - 20 mm)