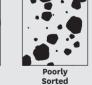

۲

Gravel (Medium) (6 - 20 mm)

> Boulders (>200 mm)

Sand (Medium) (0.2 - 0.6 mm)

Gravel (Coarse) (20 - 60 mm)

۲

SORTING

MEDIUM GRAVEL (6 - 20 mm)

FINE GRAVEL (2 - 6 mm) SAND (< 2 mm)

Sub-rounded

Well-rounded

۲

Angular