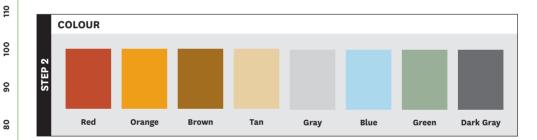

Everything is connected

( )



( )

## DRILLERS WELL LOGGING FIELD GUIDE FOR CANTERBURY: FLOWCHART



۲

۲

BOULDERS (>200 mm)

200

6

180

170

09

150

120 130 140 COBBLES (60 - 200 mm)

2

09

50

40

30

20

2

G

N

( )

STEP .

## Everything is connected



## **DRILLERS WELL LOGGING FIELD GUIDE FOR CANTERBURY: UNCONSOLIDATED SEDIMENT DESCRIPTION (ALLUVIAL & MARINE)**

Gravel (Fine)

(2 - 6 mm)

Cobbles

(60 - 200 mm)

PARTICLE SIZE DIAGRAMS

Sand (Coarse)

(0.6 - 2 mm)



۲

Gravel (Medium) (6 - 20 mm)

> Boulders (>200 mm)

Sand (Medium) (0.2 - 0.6 mm)



Gravel (Coarse) (20 - 60 mm)

۲



SORTING



MEDIUM GRAVEL (6 - 20 mm)

FINE GRAVEL (2 - 6 mm) SAND (< 2 mm)



Sub-rounded



Well-rounded

۲

Angular