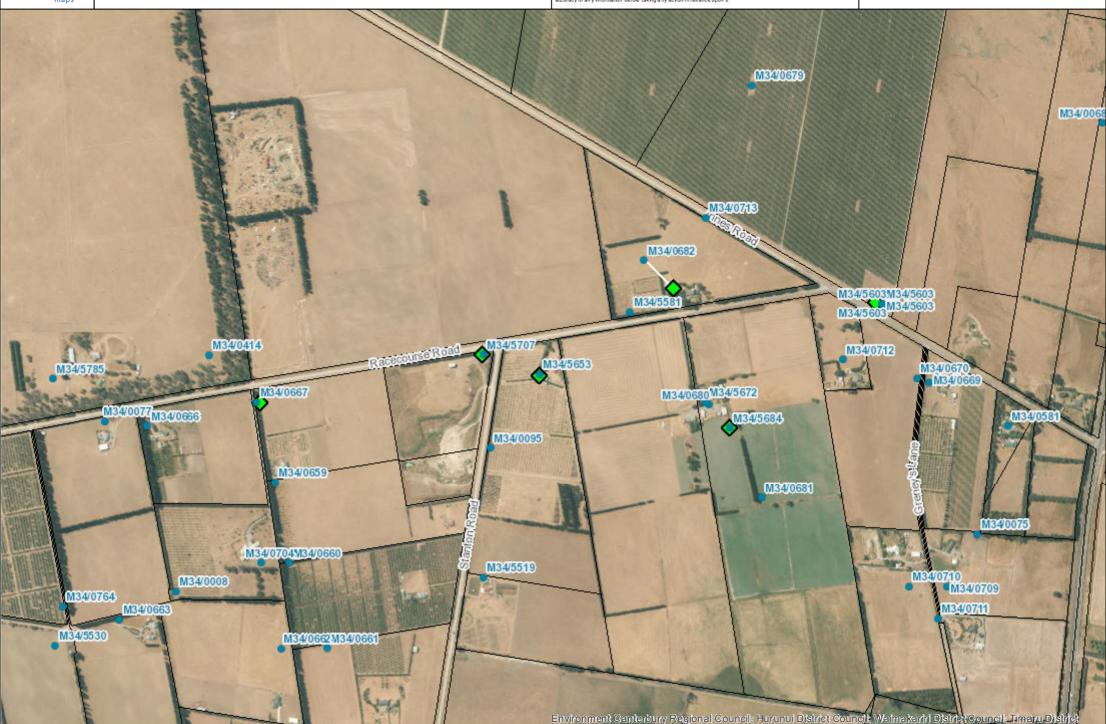

HDC Pumping Test M34/5707 July 2016

Information in this map has been derived from various sources including the Kalboura District, Hurunui District, Waimakarir iD strict, Christdurch District, Environment Cantebruy Regional Council, Selwyn District, Ashburton District, Waimate District, Mackenze District, Timarru District and Walaka Districts databases.