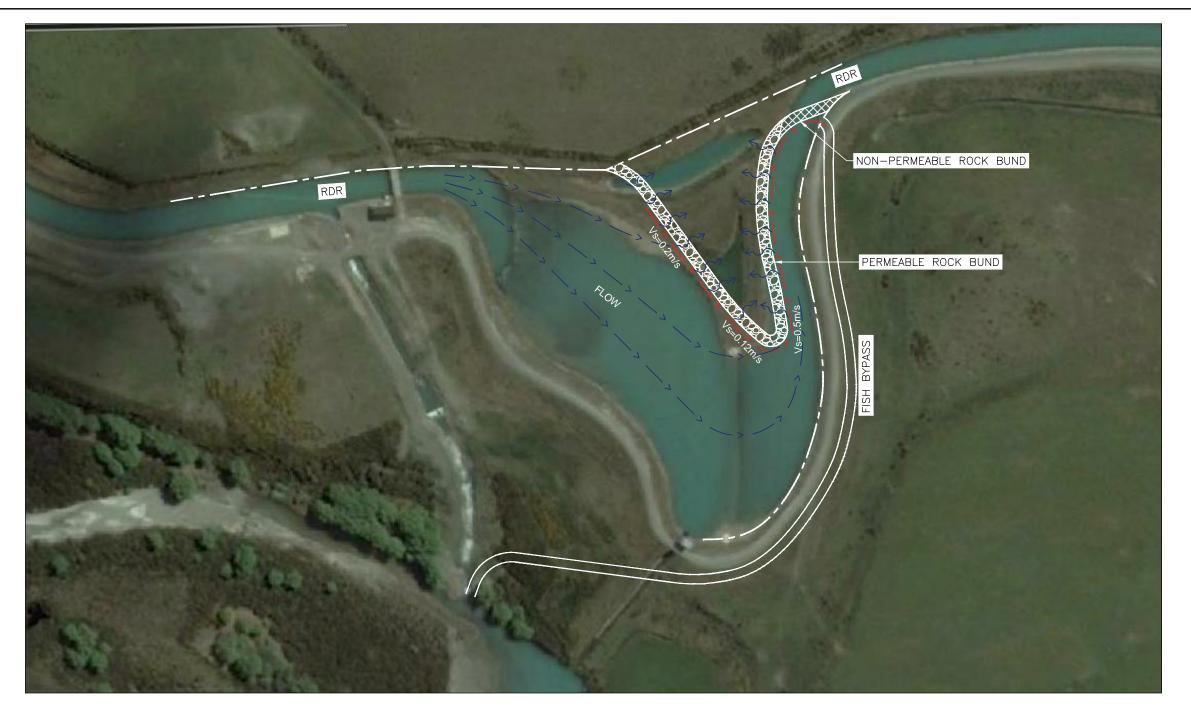

## FISH SCREEN LOCATION PLAN SCALE 1:2000

LEGEND

BOUNDARY OF SAND TRAP

PERMEABLE ROCK BUND (FISH SCREEN)

NON PERMEABLE BUND

APPROACH FLOW

SWEEP FLOW

CHANNEL FLOW

SWEEN

TO SAND TRAP

## NOTE:-

INDICATED SWEEP VELOCITIES (Vs) ARE BASED ON 42 CUMEC FLOW THROUGH THE RDR CANAL.

## NOTES:-

1. PHOTO SOURCED FROM GOOGLE EARTH (DEC 2011). NOT FOR CONSTRUCTION

|     |             |    |      | DESIGN     | CHECKED | APPROVED | FOR        | ISSUE:   |
|-----|-------------|----|------|------------|---------|----------|------------|----------|
|     |             |    | GML  |            |         |          |            |          |
|     |             |    |      | CHECKED    | DRAFT   |          |            |          |
|     |             |    |      | HN         |         | חח       | \ <u>\</u> | <u> </u> |
| 0   | FIRST ISSUE |    |      | DATE DRAWN |         |          | ,          | ,        |
| REV | DESCRIPTION | BY | DATE | 10 DE      | C 2015  | DATE:    | /          | /        |