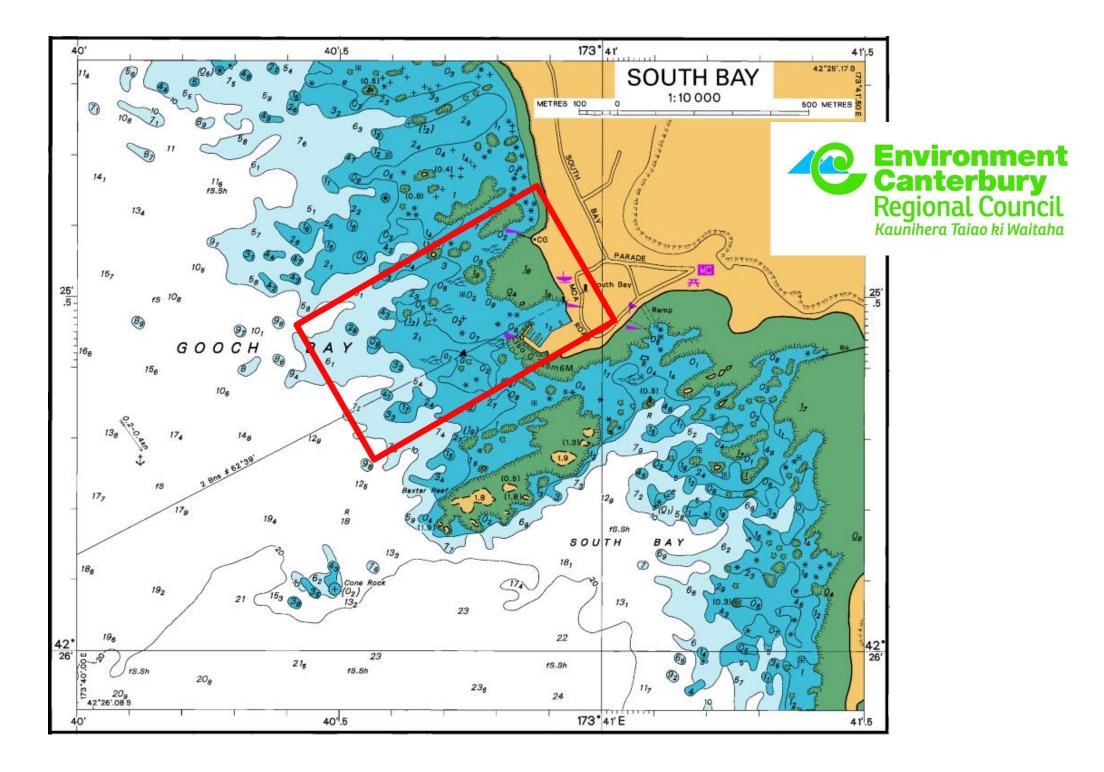

## Reserved Area:

All that area of Gooch Bay That includes the approach channel and harbour basin areas of the South Bay access ramp and Coastguard ramp as indicated on the attached chartlet.

Map attached: Yes/No

Purpose:

Excavation of the seabed and associated harbour works requires exclusion of all vessels from the area except those expressly permitted.

**Reservation:** 

No vessel shall navigate within the Reserved Area as listed above except in a manner consistent with an agreed Vessel Safe Access System as noted in Conditions below.