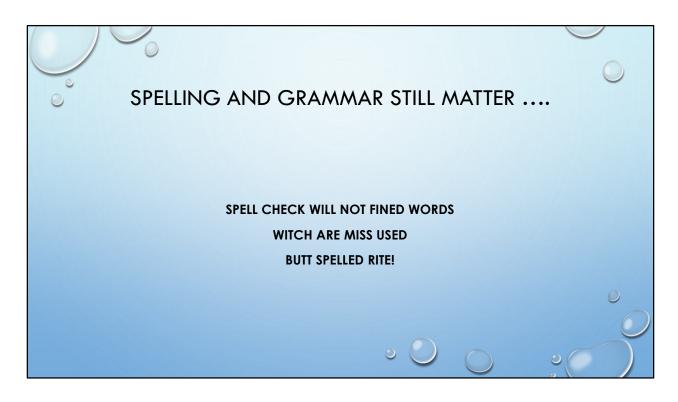

|                                                                                                                                                                                                        |

Write clearly – my writing's been called 'artistic' – good for birthday cards but NEVER applns – developed a tidy, legible style. May be have someone else write?



Font – if printed out use a serif font – leads the eye, easier to read, used in all printed books: if electronic use sans serif font, easier to read on a backlit screen



Spelling/grammar – remember your 'audience', good manners, respect. Never cross out or write over – start again (part of my banking background possibly!)



"See attached is NOT an answer – write what you can fit and then "See supporting material"

Legible – have to be able to read it: readable – would you WANT to read it? When there are hundreds to consider, make it easy to read – think about white space (resting) and photos. Make it human.

Ask for what you need – let them decide if they can fund it, be very clear if you are splitting the amount in two and applying to two trusts

ALL info – resolutions, quotes, contracts (even if they're "private"), accounts, legal status proof, etc





Inspire emotion. This isn't a science thesis – data can back up, but can't sell **WRITE A BRIEF PAR