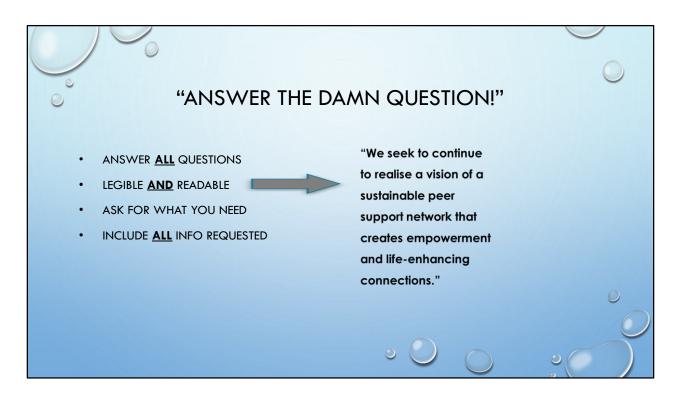

|                                                                                                                                                                                                        |

Write clearly – my writing's been called 'artistic' – good for birthday cards but NEVER applns – developed a tidy, legible style. May be have someone else write?



Font – if printed out use a serif font – leads the eye, easier to read, used in all printed books: if electronic use sans serif font, easier to read on a backlit screen



Spelling/grammar – remember your 'audience', good manners, respect. Never cross out or write over – start again (part of my banking background possibly!)



"See attached is NOT an answer – write what you can fit and then "See supporting material"

Legible – have to be able to read it: readable – would you WANT to read it? When there are hundreds to consider, make it easy to read – think about white space (resting) and photos. Make it human.

Ask for what you need – let them decide if they can fund it, be very clear if you are splitting the amount in two and applying to two trusts

ALL info – resolutions, quotes, contracts (even if they're "private"), accounts, legal status proof, etc





Inspire emotion. This isn't a science thesis – data can back up, but can't sell **WRITE A BRIEF PARA ON ONE SECTION OF YOUR WORK.** 

NO JARGON! EVER! Easy to fall into it – maybe have someone outside of your work sphere read it?

You need to tell a story,