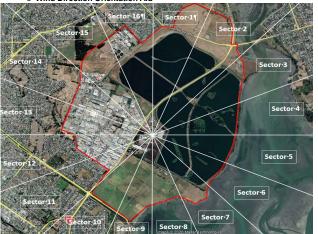

The aera surrounding the EcoDrop and Living Earth facilities was divided into 16 sectors (note that the centre of the Sector wheel is slightly different to that in the Watercare study due to the fact that the odour observations are focused on emissions from the EcoDrop and Living Earth facilities). The study area and sectors are illustrated in **Figure 1**.

The red line (presented in the Watercare reports) in **Figure 1** is the approximate boundary of the Bromley suburb. There is no residential zoned land within the red line, therefore the most sensitive areas to nuisance odour are outside the red line.

FIGURE 1 STUDY AREA AND SECTORS

Aerial Imagery sourced from Google Earth July 2020

During each day an upwind odour observation was made, upwind of the EcoDrop and Living Earth facilities (located at the centre of the sector wheel), followed by a series of downwind observations generally starting near the Bromley suburb boundary in the directly downwind sector. Observations are then made in a zig zag pattern moving towards the centre of the sector wheel. In this way the odour scout can determine the extent and intensity of any odour plume being emitted from the EcoDrop and/or Living Earth facilities. This methodology is based on the 'dynamic downwind surveillance' methodology described in the Draft Odour Surveillance Guidance produced by EPA Victoria<sup>1</sup>.