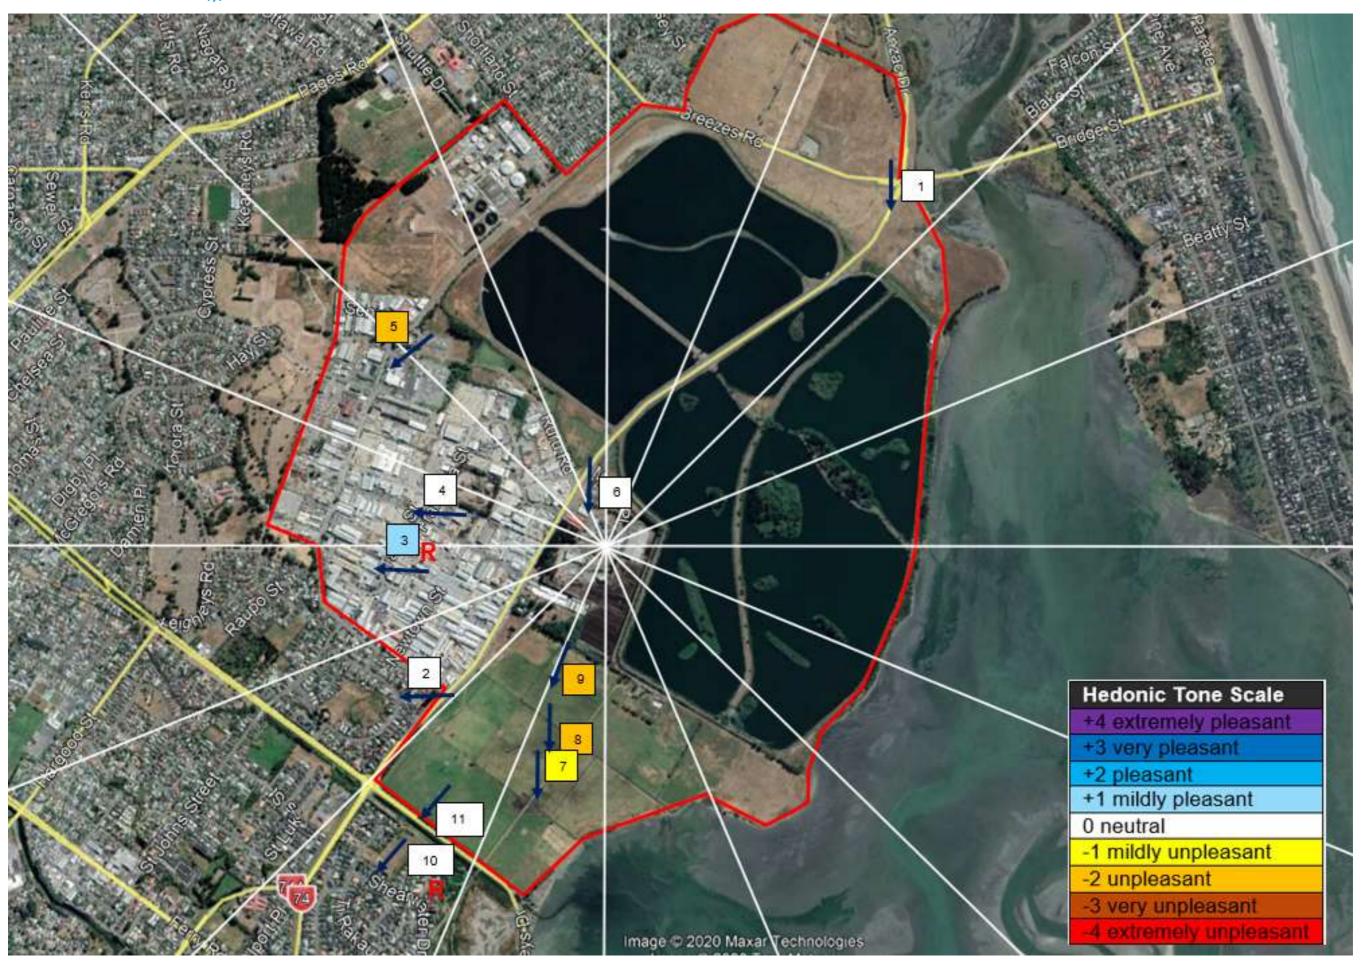

Where there is a red 'R' next to the ID number the observation is a response to a Smelt It notification.

3.1 Day 1 – 21<sup>st</sup> July 2020
On this date two odour scouts (DVK and HJ) were used to make independent duplicate observations at each monitoring location. The results for each scout are presented in Tables 1 and 2 and Figures 2 and 3.

#### 3.1.1 Day 1 Summary

At the start of Day 1 (Locations 1 -4) there was very slight to calm wind conditions and therefore the wind direction was variable. DVK observed very infrequent weak sea/marine odours at the upwind location (Location 1) during this early morning run, HJ did not detect any odour strong enough to provide a character to the odour (i.e. no odours above an intensity of 1).

At Location 2 weak solvent/diesel fumes odours were detected by DVK as a result of vehicles driving past the observation location.

The observations at Location 3 (Tanya Street) were made in response to a Smelt It app notification, where the complainant had observed odour rated at an intensity of 4, characterised as 'compost, silage, herbal, cut grass'. HJ and DVK scouted along Tanya Street. During the sweep intermittent weak odours consistent with the character described in the Smelt It app notification were detected along a small portion of Tanya Street. The Location 3 10 minute assessment was made at the location where the most intense/frequent odour was initially detected. However, an odour consistent with odour neutralising/masking sprays (a sweet/perfumy/fragrant odour), was detected by DVK and HJ during the observation. HJ did record some infrequent weak odours characterised as musty earthy/rubbish at this location.

Whilst travelling in the Bromley area, DVK and HJ noticed a fishy odour approximately 30 m downwind from the Aroma seafood processing facility. At this location, Location 5, DVK observed frequent 'fishy' odours with an intensity ranging between 0 – no odour to 4 - strong. HJ observed frequent 'fishy' odours with an intensity ranging between 0 – no odour to 3 – distinct.

Location 6 was the upwind observation for the second run (afternoon run). At this location mostly no odour was detected, HJ detected some odour characterised as 'sea marine'. During the afternoon the sun came out, the ambient temperature increased, and the wind speed increased slightly (light winds up to ~3 m/s). The wind direction also changed to be a more consistent northerly – north east.

After the upwind observation, DVK and HJ undertook as series of observations (Locations 7-9) downwind of the EcoDrop/Living Earth facilities. A compost/earthy, musty odour plume was observed to extend approximately 500 m downwind of the Living Earth southern boundary. The odour intensity increased closer to the source, at approximately 130 m south of the Living Earth boundary odours of an intensity of up to 4- strong were detected.

The Location 10 observation was a response to a Smelt It notification, no odour was detected during the observation at Sweet Waters Place. However immediately after the observation was made a very brief compost/musty, earthy odour was detected by both HJ and DVK approximately 10 m to the north of the observation location.

Overall, the duplicate odour observations between HJ and DVK were similar in intensity and character at all locations over the course of the day. There were slight differences at some locations which are within the expected range of variance between different individuals.