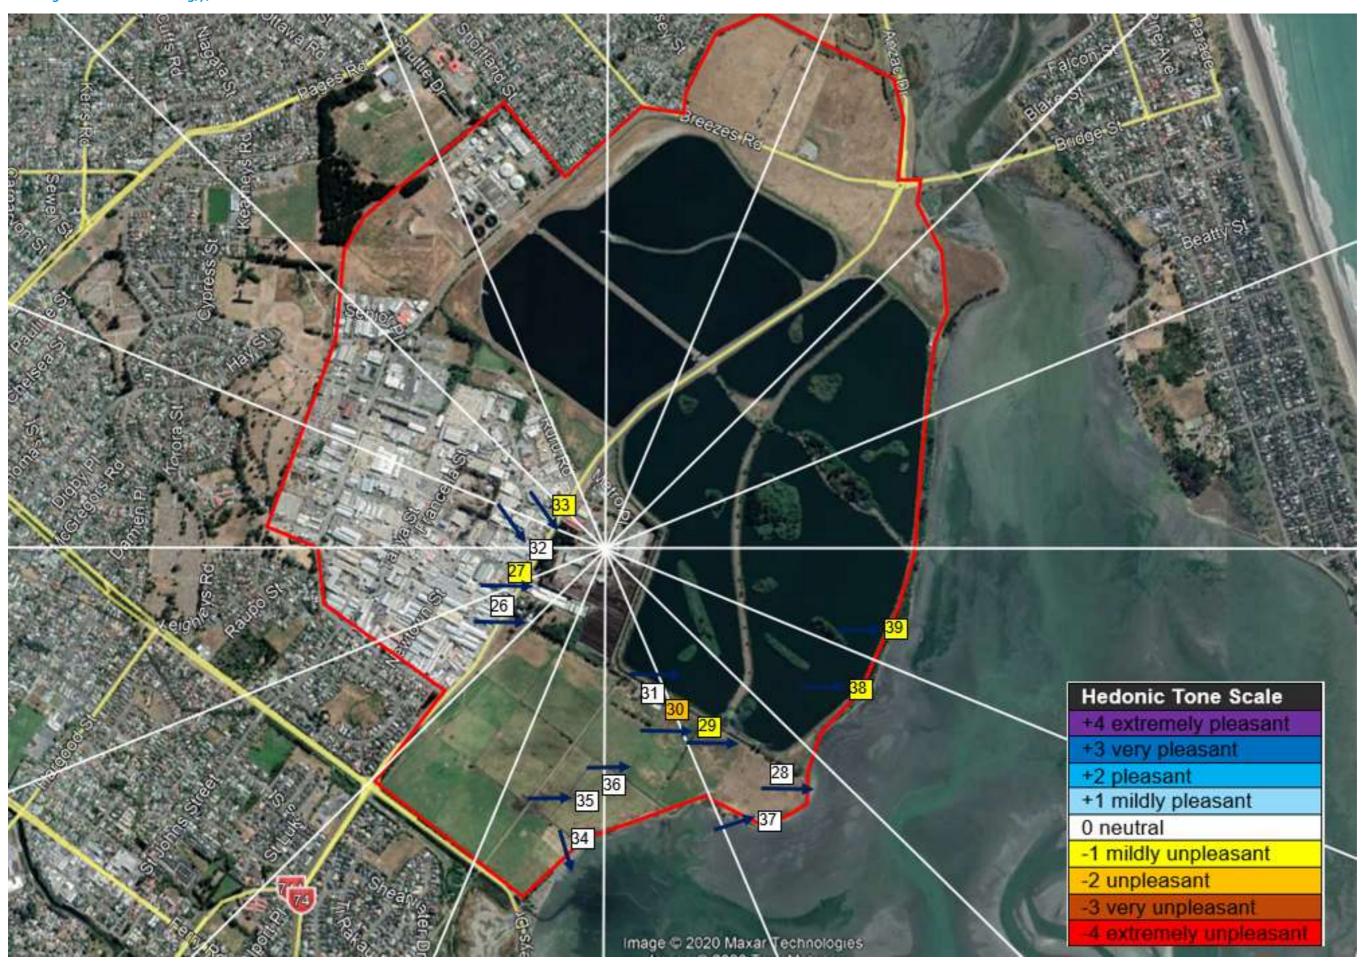

#### 3.3.1 Day 3 Summary

Day 3 was dominated by very light/calm conditions, mostly the wind drift was from the west. It was an overcast, cold day (~10 deg C). Due to these very light/calm wind conditions any odour plumes present are likely to be poorly dispersed.

Near the Caltex station on Dyers Road mildly unpleasant gasoline/solvent like odours were detected at an upwind location (Location 27).

Compost odour was detected at Locations 29 and 30 which are approximately 500 m and 330 m (respectively) from the nearest boundary of Living Earth. At Location 29 the odour was characterised as having a mildly unpleasant hedonic tone and the odour intensity ranged from 0 – no odour through to 3 – distinct. At Location 30 the odour was characterised as having a mildly unpleasant - unpleasant hedonic tone and the odour intensity ranged from 1 – very weak through to 4 – strong. The compost odour plume appears to have been fairly localised around Locations 29 and 30, other nearby observations did not detect compost like odour.

At an upwind monitoring location (Location 33) directly adjacent to the Living Earth site, some compost/sewer like odour was detected, which could indicate that there was another source of odour of this character in the area, or it could be a result of the calm wind conditions.

At monitoring Locations 38 and 39 a sulphidic/sewer type odour was detected, this is likely a result of the adjacent mudflats in this area.