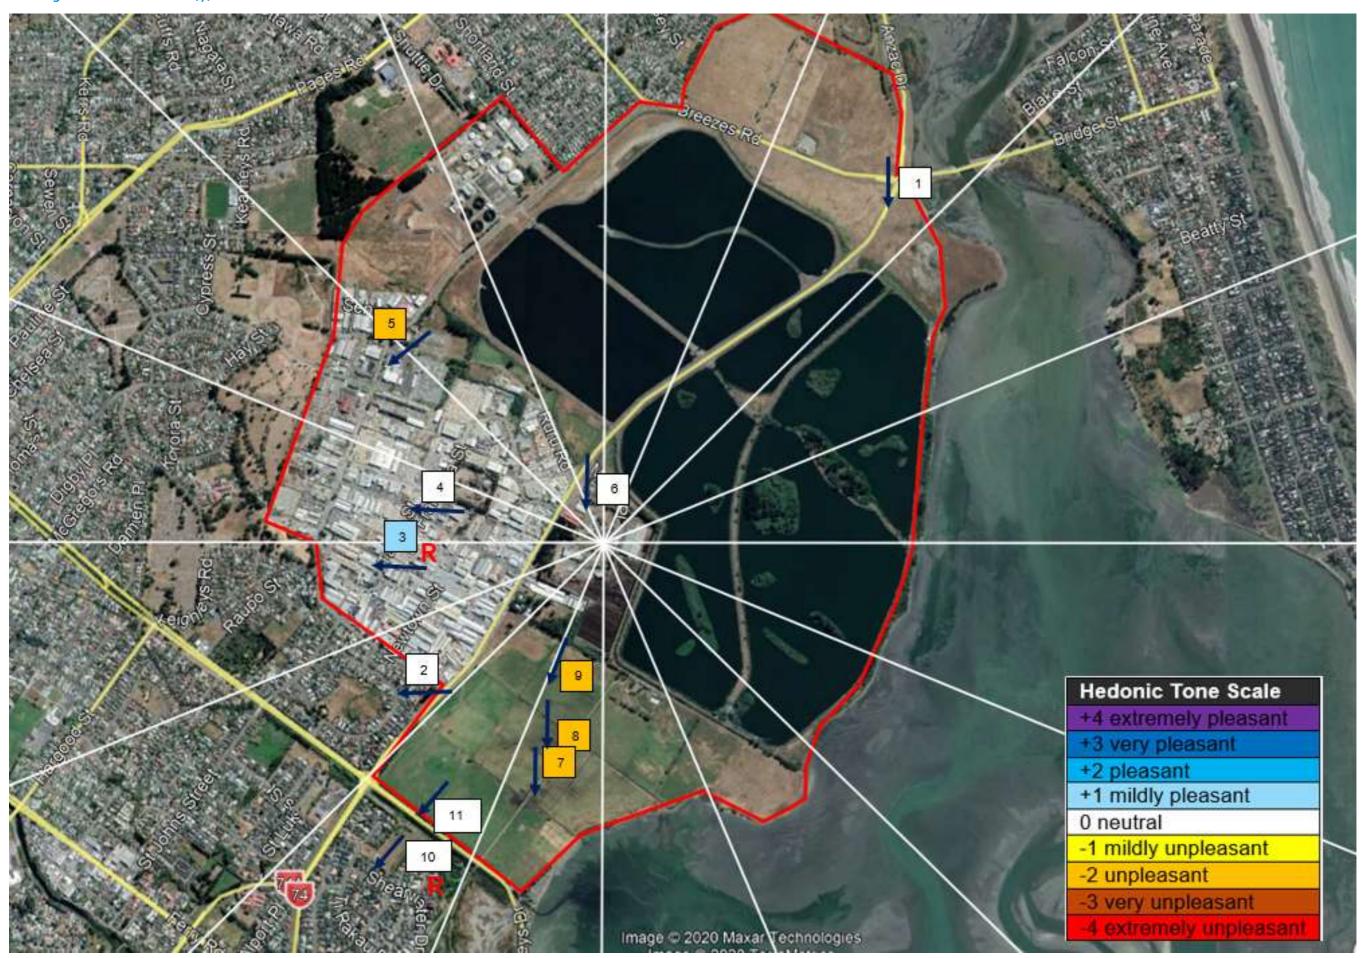

Where there is a red 'R' next to the ID number the observation is a response to a Smelt It notification.

3.1 Day 1 – 21<sup>st</sup> July 2020
On this date two odour scouts (DVK and HJ) were used to make independent duplicate observations at each monitoring location. The results for each scout are presented in Tables 1 and 2 and Figures 2 and 3.

#### 3.1.1 Day 1 Summary

At the start of Day 1 (Locations 1 -4) there was very slight to calm wind conditions and therefore the wind direction was variable. DVK observed very infrequent weak sea/marine odours at the upwind location (Location 1) during this early morning run, HJ did not detect any odour strong enough to provide a character to the odour (i.e. no odours above an intensity of 1).

At Location 2 weak solvent/diesel fumes odours were detected by DVK as a result of vehicles driving past the observation location.

The observations at Location 3 (Tanya Street) were made in response to a Smelt It app notification, where the complainant had observed odour rated at an intensity of 4, characterised as 'compost, silage, herbal, cut grass'. HJ and DVK scouted along Tanya Street. During the sweep intermittent weak odours consistent with the character described in the Smelt It app notification were detected along a small portion of Tanya Street. The Location 3 10 minute assessment was made at the location where the most intense/frequent odour was initially detected. However, an odour consistent with odour neutralising/masking sprays (a sweet/perfumy/fragrant odour), was detected by DVK and HJ during the observation. HJ did record some infrequent weak odours characterised as musty earthy/rubbish at this location.

Whilst travelling in the Bromley area, DVK and HJ noticed a fishy odour approximately 30 m downwind from the Aroma seafood processing facility. At this location, Location 5, DVK observed frequent 'fishy' odours with an intensity ranging between 0 – no odour to 4 - strong. HJ observed frequent 'fishy' odours with an intensity ranging between 0 – no odour to 3 – distinct.

Location 6 was the upwind observation for the second run (afternoon run). At this location mostly no odour was detected, HJ detected some odour characterised as 'sea marine'. During the afternoon the sun came out, the ambient temperature increased, and the wind speed increased slightly (light winds up to ~3 m/s). The wind direction also changed to be a more consistent northerly – north east.

After the upwind observation, DVK and HJ undertook as series of observations (Locations 7-9) downwind of the EcoDrop/Living Earth facilities. A compost/earthy, musty odour plume was observed to extend approximately 500 m downwind of the Living Earth southern boundary. The odour intensity increased closer to the source, at approximately 130 m south of the Living Earth boundary odours of an intensity of up to 4- strong were detected.

The Location 10 observation was a response to a Smelt It notification, no odour was detected during the observation at Sweet Waters Place. However immediately after the observation was made a very brief compost/musty, earthy odour was detected by both HJ and DVK approximately 10 m to the north of the observation location.

Overall, the duplicate odour observations between HJ and DVK were similar in intensity and character at all locations over the course of the day. There were slight differences at some locations which are within the expected range of variance between different individuals.