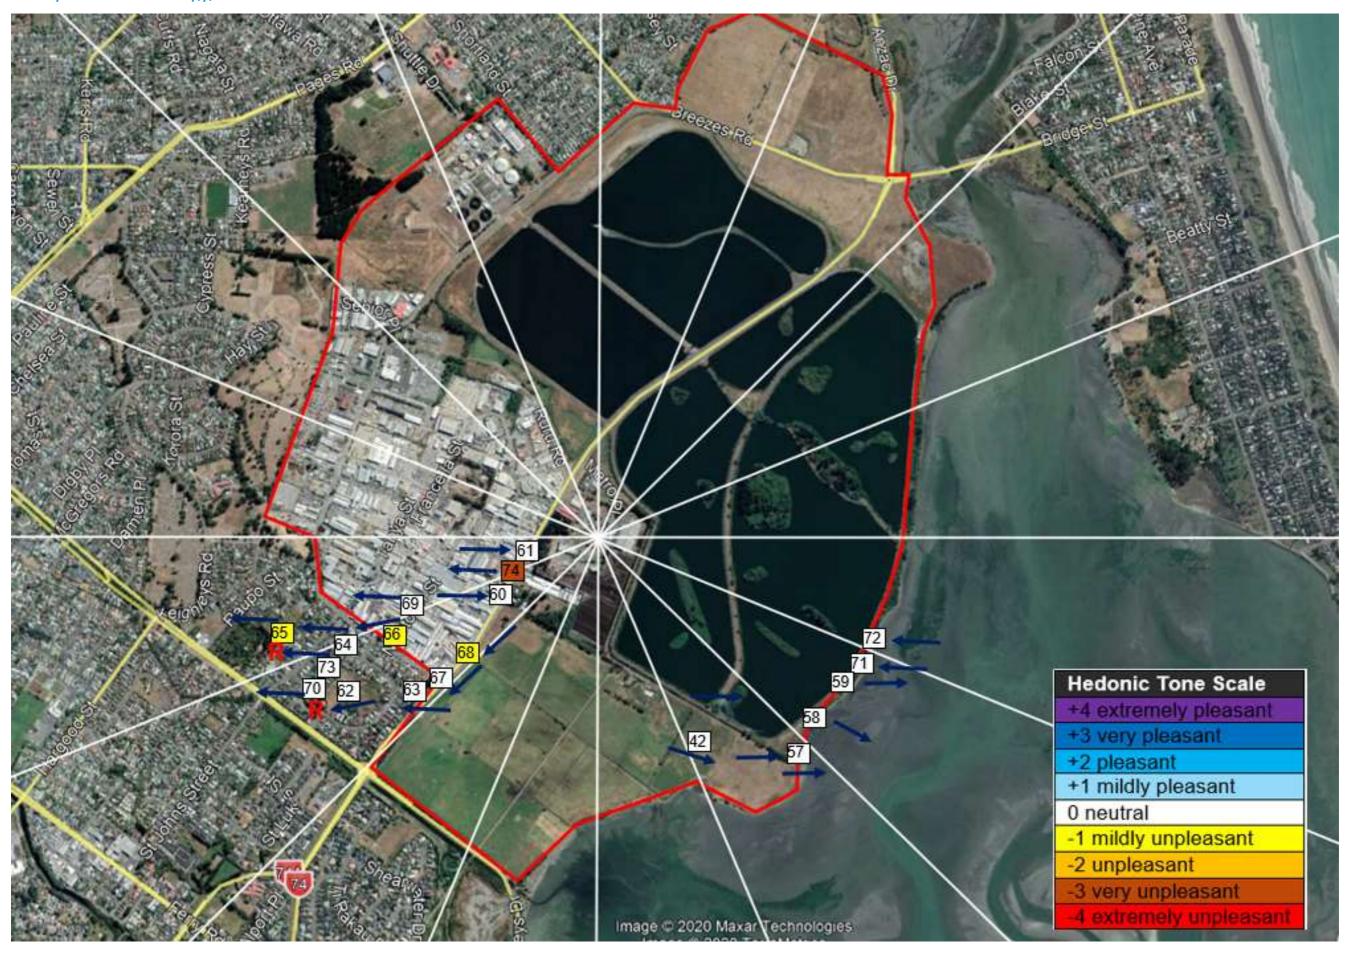

An odour intensity of '1 – very weak' was categorised as when the odour scout could detect an odour, but the odour was not strong enough for a character to be assigned to the odour.

Each day's data is also presented pictorially over an aerial figure. Within the Figures:

- the location ID is the number in the square;
- the colour of the square indicates the hedonic tone; and
- the wind direction during the observation is illustrated by the dark blue arrow adjacent to the location ID.

Where there is a red 'R' next to the ID number the observation is a response to a Smelt It notification.

3.1 Day 1 – 21<sup>st</sup> July 2020
On this date two odour scouts (DVK and HJ) were used to make independent duplicate observations at each monitoring location. The results for each scout are presented in Tables 1 and 2 and Figures 2 and 3.