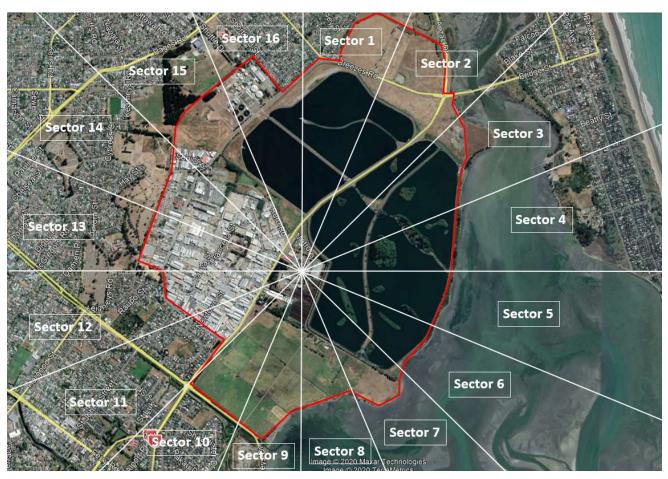

The aera surrounding the EcoDrop and Living Earth facilities was divided into 16 sectors (note that the centre of the Sector wheel is slightly different to that in the Watercare study due to the fact that the odour observations are focused on emissions from the EcoDrop and Living Earth facilities). The study area and sectors are illustrated in **Figure 1**.

The red line (presented in the Watercare reports) in **Figure 1** is the approximate boundary of the Bromley suburb. There is no residential zoned land within the red line, therefore the most sensitive areas to nuisance odour are outside the red line.

FIGURE 1 STUDY AREA AND SECTORS

Aerial Imagery sourced from Google Earth July 2020

During each day an upwind odour observation was made, upwind of the EcoDrop and Living Earth facilities (located at the centre of the sector wheel), followed by a series of downwind observations generally starting near the Bromley suburb boundary in the directly downwind sector. Observations are then made in a zig zag pattern moving towards the centre of the sector wheel. In this way the odour scout can determine the extent and intensity of any odour plume being emitted from the EcoDrop and/or Living Earth facilities. This methodology is based on the 'dynamic downwind surveillance' methodology described in the Draft Odour Surveillance Guidance produced by EPA Victoria<sup>1</sup>.