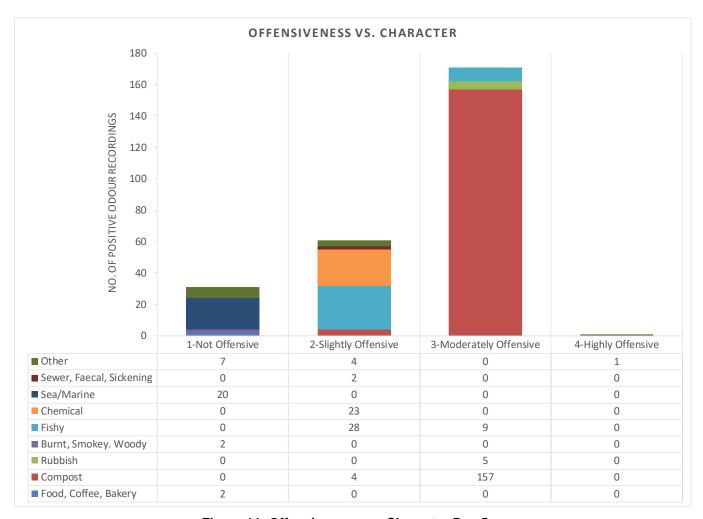

Figure 11 shows the number of 10-second recordings for each character and the associated offensiveness. Several odours were observed during Day 5, however the offensive odours included Other (vehicle exhaust & manure), Sewer/Faecal/Sickening, Chemical (volatile organics), Fishy, Rubbish and Compost, of which Compost was responsible for 69%, Fishy 16% and Chemical 10% of these.