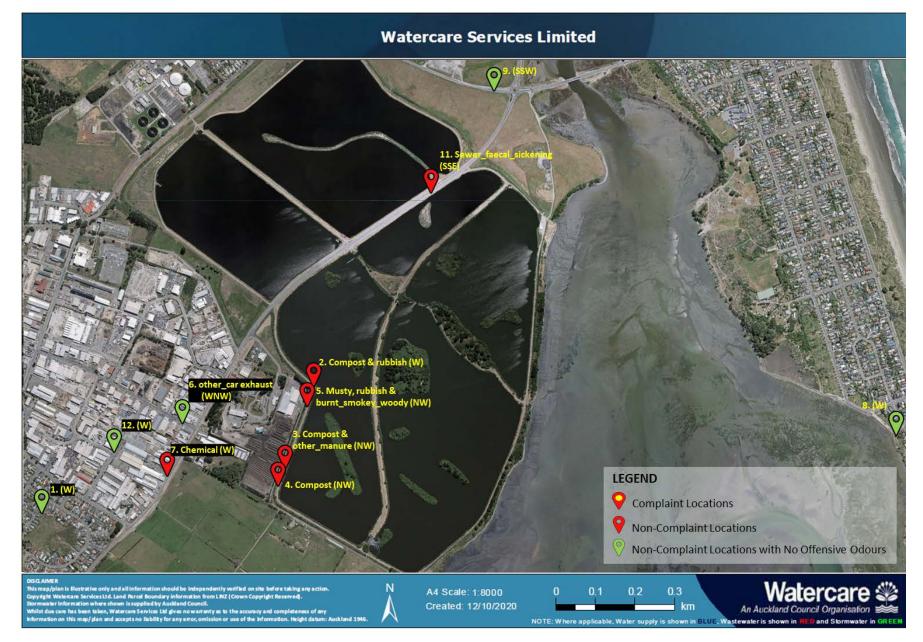

Figure 10: Day 5 - Investigated Locations

Figure 11: Offensiveness vs. Character-Day 5

On Day 3, the wind was between West and Northwest in the morning, shifting to between South-southwest and the South-southeast towards midday.