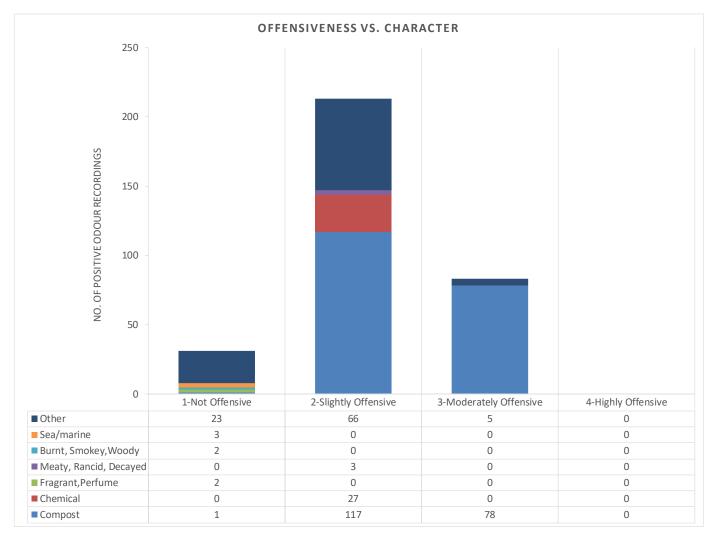

Figure 9 shows the number of 10-second recordings for each character and the associated offensiveness. Several odours were observed during Day 4, however the offensive odours included Other (vehicle exhaust), Sewer/Faecal/Sickening, Chemical (volatile organics) and Compost, of which Compost was responsible for 88% and Chemical 8% of these.