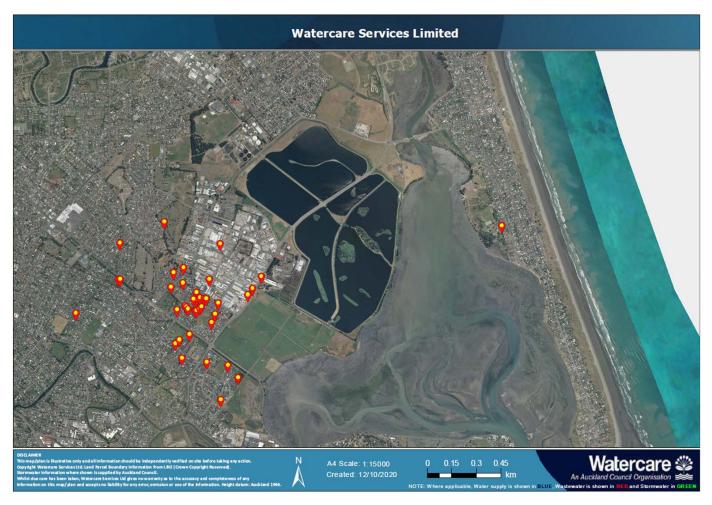

## 1.2 Odour Complaint Locations

Community complaint locations from 21<sup>st</sup> September to 25<sup>th</sup> September are presented in figure 1 below. Selected complaints, including surrounding and upwind locations were investigated (note: not all complaints could be investigated due to time constraints).

Figure 1: Odour complaints aerial map (21st September to 25th September)