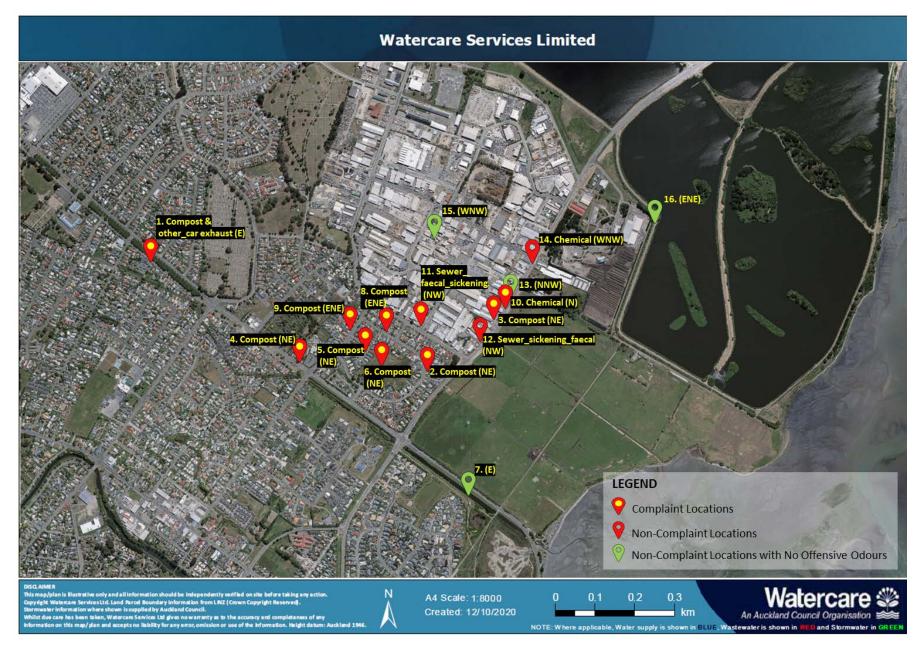

Figure 8: Day 4 - Investigated Locations

Figure 9: Offensiveness vs. Character- Day 4

On Day 3, the wind was between Northeast & East in the morning, shifting to between North & West-northwest later in the day.