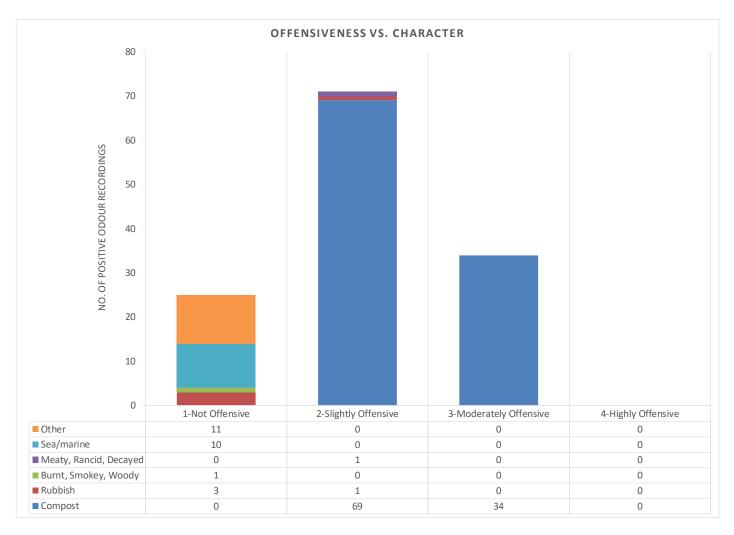

Figure 2: Day 1 - Investigated Locations

Figure 3: Offensiveness vs. Odour Character - Day 1

Throughout Day 1, the wind was predominantly from the North-east and the East-Northeast.

Figure 3 shows the number of 10-second recordings for each character and the associated offensiveness. Several odours were observed during Day 1, however the offensive odours included Meaty/Rancid/Decayed, Rubbish and Compost, of which Compost was responsible for 98% of these.