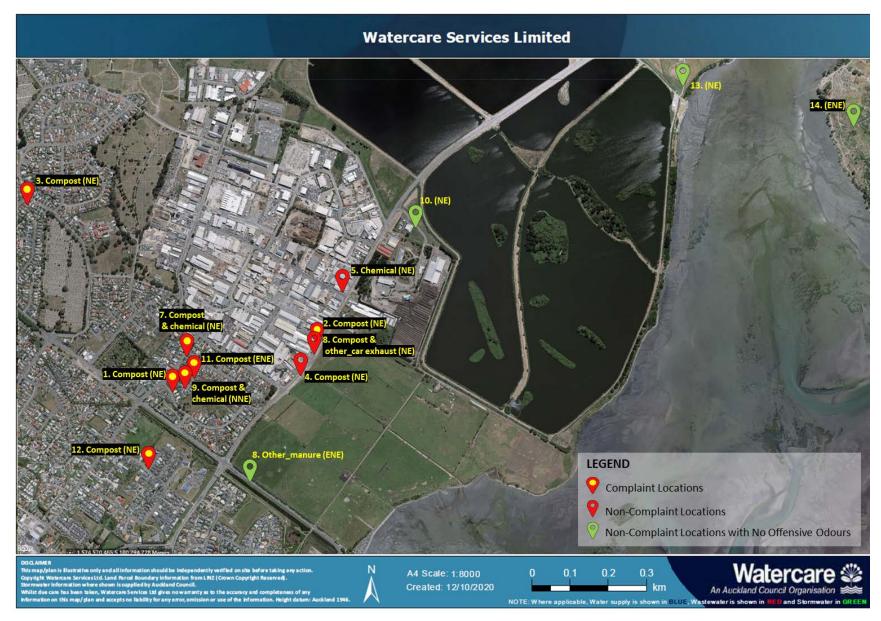

Figure 2: Day 1 - Investigated Locations

Figure 3: Offensiveness vs. Odour Character - Day 1

Throughout Day 1, the wind was predominantly from the North-east and the East-Northeast.

Figure 3 shows the number of 10-second recordings for each character and the associated offensiveness. Several odours were observed during Day 1, however the offensive odours included Meaty/Rancid/Decayed, Rubbish and Compost, of which Compost was responsible for 98% of these.