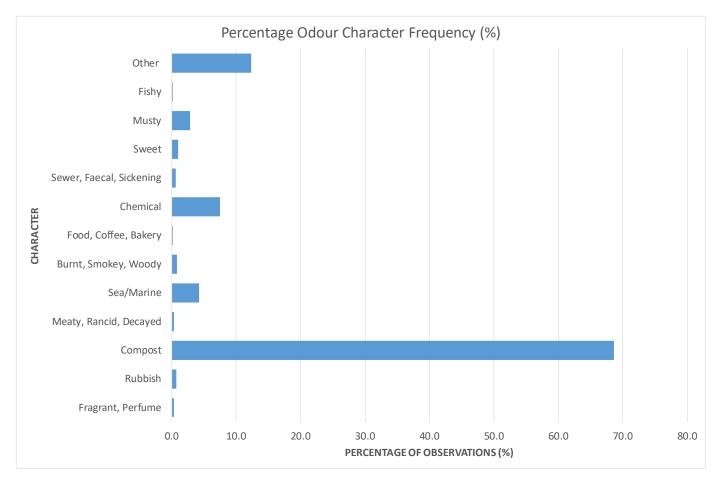

#### 3.6 Combined Odour Character Results

Figure 12 shows the total percentage character frequency during the 5 days of odour scouting.

Figure 12: Percentage odour character (from 21st September to 25th September)

'Compost' was consistently the most commonly observed offensive odour during the week. The 'Other' odour category, predominantly exhaust, manure and cut grass was also frequently observed. A 'Chemical' odour (described as volatile organics by the assessor) was commonly observed along Dyers road on most days.