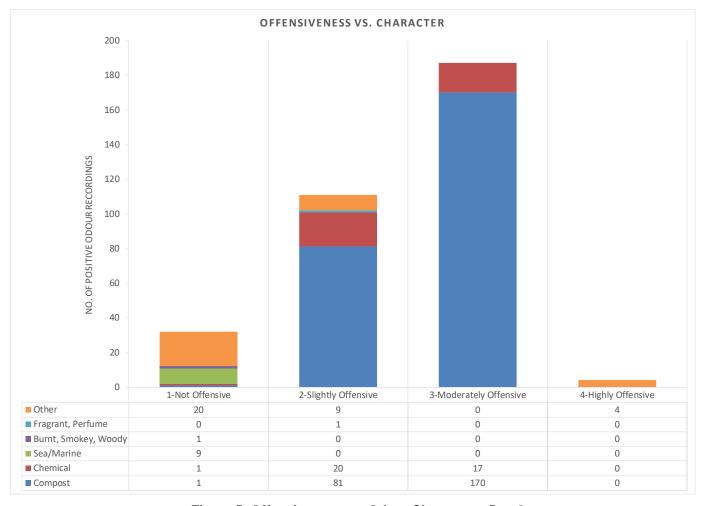

Figure 2: Day 1 - Investigated Locations

Figure 3: Offensiveness vs. Odour Character - Day 1

Throughout Day 1, the wind was predominantly from the North-east and the East-Northeast.

Figure 3 shows the number of 10-second recordings for each character and the associated offensiveness. Several odours were observed during Day 1, however the offensive odours included Meaty/Rancid/Decayed, Rubbish and Compost, of which Compost was responsible for 98% of these.