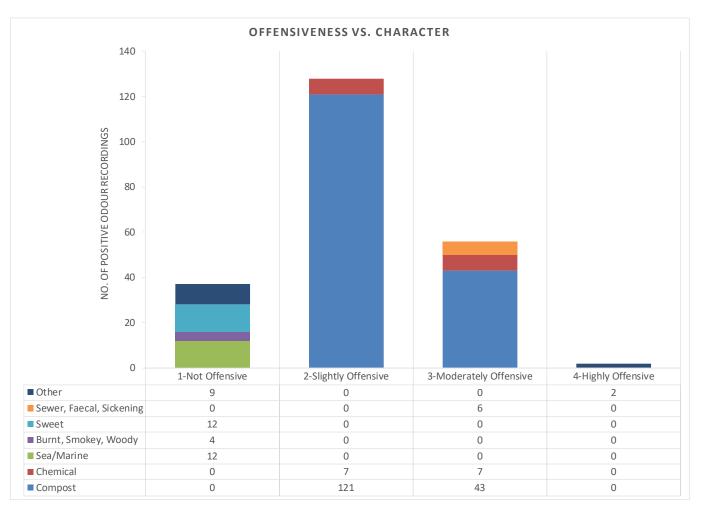

Figure 9 shows the number of 10-second recordings for each character and the associated offensiveness. Several odours were observed during Day 4, however the offensive odours included Other (vehicle exhaust), Sewer/Faecal/Sickening, Chemical (volatile organics) and Compost, of which Compost was responsible for 88% and Chemical 8% of these.