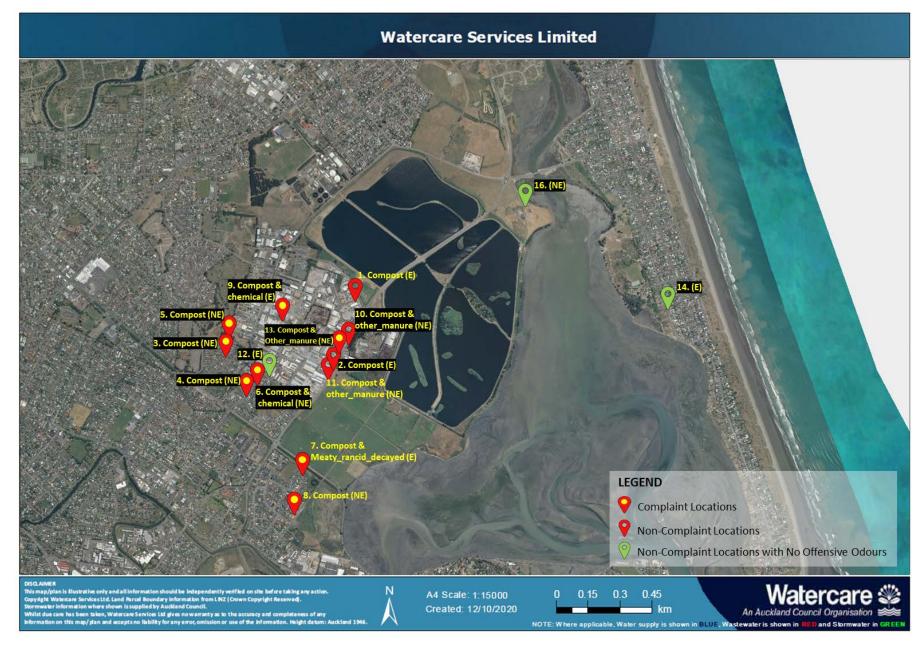

Figure 9 shows the number of 10-second recordings for each character and the associated offensiveness. Several odours were observed during Day 4, however the offensive odours included Other (vehicle exhaust), Sewer/Faecal/Sickening, Chemical (volatile organics) and Compost, of which Compost was responsible for 88% and Chemical 8% of these.