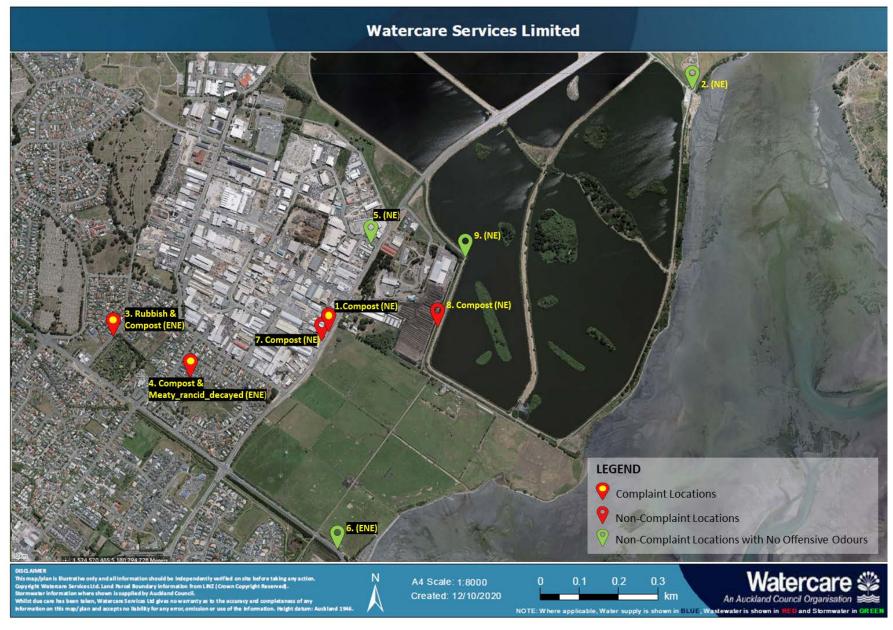

Figure 2: Day 1 - Investigated Locations

Figure 3: Offensiveness vs. Odour Character - Day 1

Throughout Day 1, the wind was predominantly from the North-east and the East-Northeast.

Figure 3 shows the number of 10-second recordings for each character and the associated offensiveness. Several odours were observed during Day 1, however the offensive odours included Meaty/Rancid/Decayed, Rubbish and Compost, of which Compost was responsible for 98% of these.