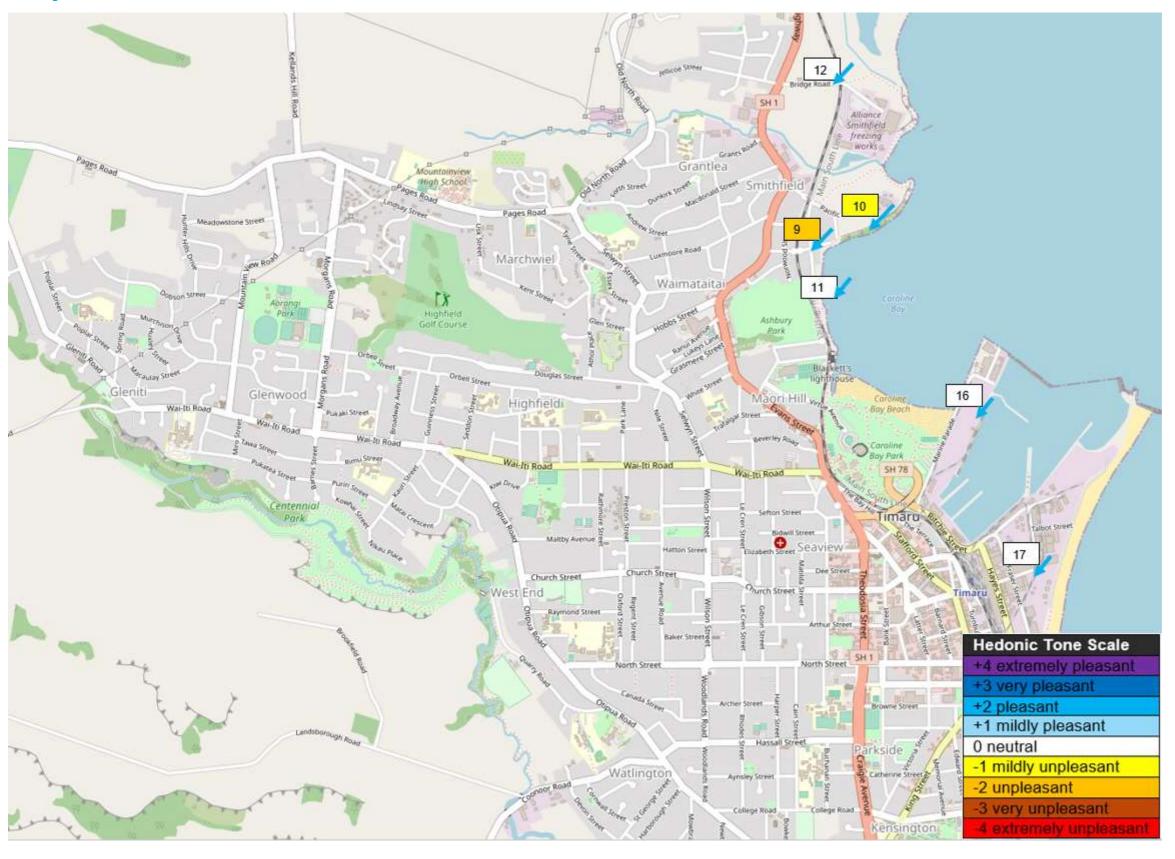

Each day's data is also presented pictorially over a map. The following information is included within the Figures:

- The location ID is the number in the square.
- The colour of the square indicates the hedonic tone.
- The wind direction during the observation is illustrated by the blue arrow adjacent to the location ID (note that a blue dot represents calm conditions where a consist wind direction was not observed).

Where there is a red 'R' next to the ID number the observation is a response to a Smelt It notification.

Where wind directions have been consistent and enough data has been collected withing the monitoring run, a description of the length and width of the plume observed has been provided.

FIGURE 7 WP NORTH TIMARU OBSERVATIONS - 24/2/2021

FIGURE 8 WP WASHDYKE OBSERVATIONS - 24/2/2021

#### 3.3.1 Day 3 Summary

During Day 3 there were light to fresh north easterly breezes (3 - 5) on the Beaufort Scale) in the morning, however the winds died out in the early afternoon. It was a mostly overcast day with warm temperatures (20 - 25) deg C).

The first observation (Location 1) was made on Otipua Road where a Smelt It notification had been lodged about alleged 'gasoline/solvent/oily' odours. WP undertook an observation approximately 10 minutes after the notification was received. WP detected intermittent weak gasoline/solvent like odours associated with traffic emissions on the busy road.

A series of observations were made (Locations 2 – 4) in response to Smelt It notifications downwind of Alliance Smithfield. Very weak 'putrid, foul, decayed' odour consistent with that which is discharged from Alliance was detected approximately 1 km southwest of the facility. This odour was rated to have a mildly unpleasant hedonic tone. Approximately 500 m downwind of the facility (Location 4) the odour was detected at intensities up to 3 (distinct) and considered to be 'unpleasant' on the hedonic tone. No odour was observed at the upwind observation site (Location 5).

In response to another Smelt It notification at Flemington St, WP undertook a plume assessment of alleged odours from the Rooney palm kernel store. Mildly pleasant, sweet odour was detected at intensities of 1 (very weak) to 2 (weak) at the location of the notification (Location 6). Tracking of the plume identified that more intense (up to 3- strong) 'sweet' odours consistent with that observed from the palm kernel store were observed in the wider environment (Locations 8-10). These locations were between 50 and 300 m from the Rooneys site. These more intense odours were considered as 'mildly unpleasant'. No odour was detected in the upwind monitoring location.

From mid-day through to the early afternoon another plume mapping exercise was conducted around the Alliance freezing works (Locations 13 – 18). Unpleasant 'putrid/foul/decayed' odour was observed continuously at Location 13 (approximately 500 m from southwest of Alliance) with intensities between 1 (very weak) and 3 (distinct). Mildly unpleasant odour consistent with that from Alliance was observed at Locations 14 and 15, the furthest of which was 650 from the site. Location 13 was a response to a Smelt it notification which also described 'meaty, rancid, dead animal, odours.

On this date the Alliance plume extended approximately 1 km downwind and was approximately 450 m wide. The plume around the Rooneys palm kernel store extended approximately 250 m downwind and was approximately 250 m wide.