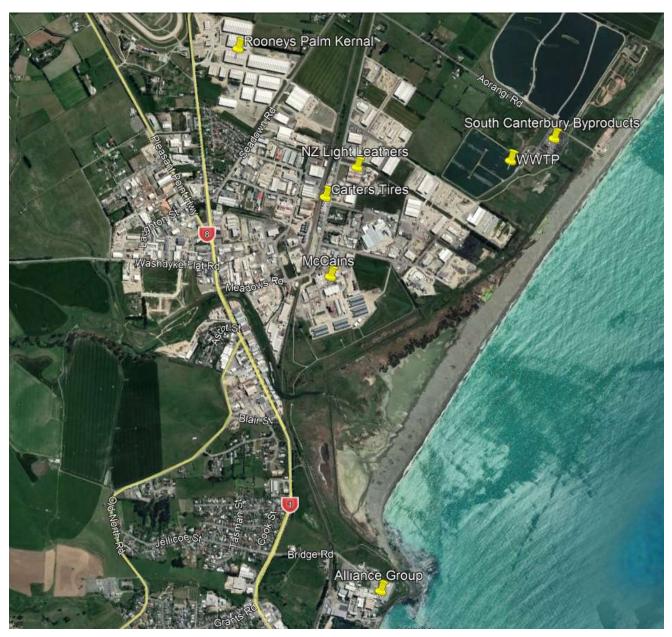

Primarily odours were observed as coming from three main industrial sites:

- Alliance Group Smithfield.
- South Canterbury By Products.
- · Rooneys palm kernel storage facility.

As such, the odour survey was focused on these three industrial sites. However, in response to Smelt It notifications and odour sweeps of the suburbs other minor emitters were also observed, these included:

- McCain Foods Washdyke.
- The Washdyke wastewater treatment plant (WWTP).
- NZ Light Leathers.
- · Carters Tires.

The locations of these businesses are illustrated in Figure 1.

<sup>&</sup>lt;sup>1</sup> NZ Air reports titled "Bromley Odour Assessment – July 2020 Odour Scout Monitoring Report" dated 31/7/2020 and "Bromley Odour Assessment – August 2020 Odour Scout Monitoring Report" dated 3/9/2020.

FIGURE 1 STUDY AREA AND PRIMARY EMITTERS

Aerial Imagery sourced from Google Earth March 2021