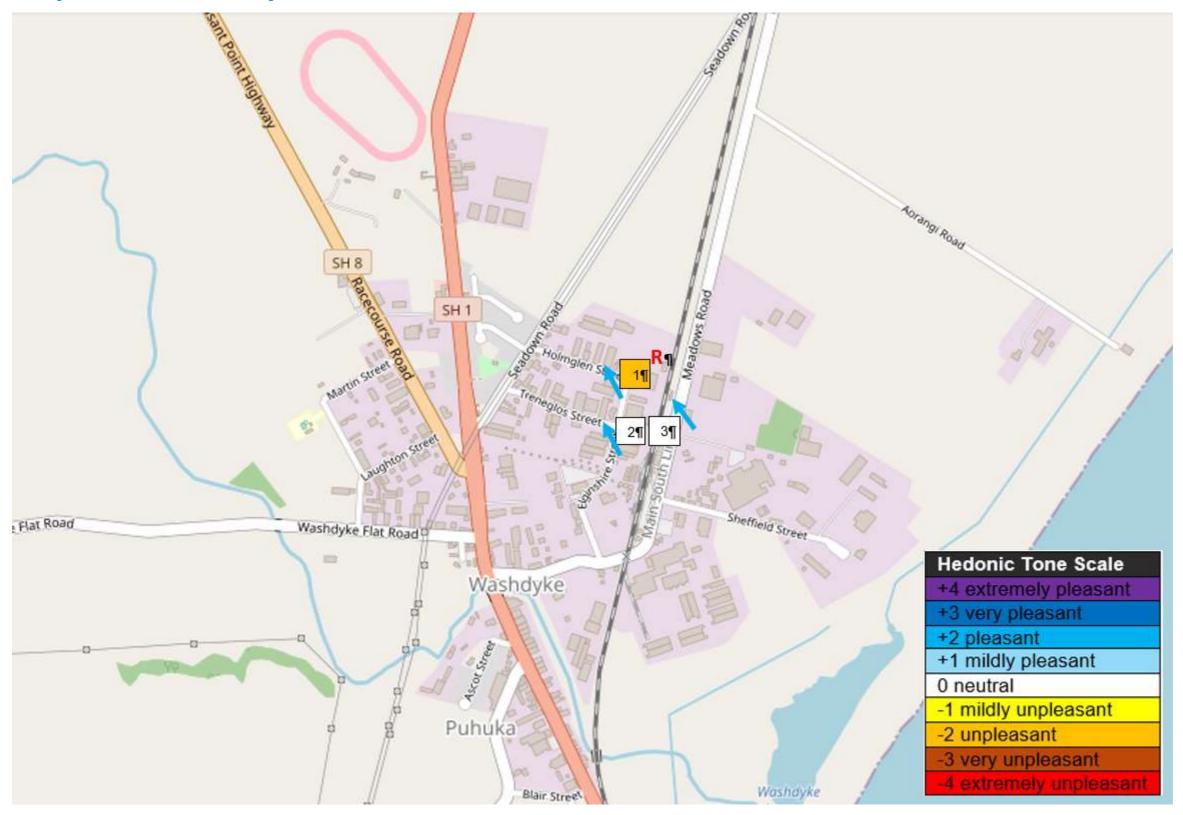

A series of Smelt It notifications came through between 8 am and 11 am from Flemington St and Randwick Pl. The notifications described the odour as being from the Rooneys palm kernel storage facility. The characters described by the complainants included "Fragrant, Perfumy, Sweet, and burnt molasses". Odour intensities of 2 (weak) - 5 (strong) were described in the notifications.

AE and WP undertook a series of observations (Locations 1-5) in response to this Smelt It notification. A sweet/molasses like smell with intensities recorded between 0 (no odour) and 4 (strong), was detected at Locations 1-5 confirming the presence of odour consistent with that reported by the complainants. Brief pleasant odours were detected at Location 4 due to a bakery being nearby. No odour was detected at the upwind location (Location 6). The hedonic tone of these observations was rated by the odour scouts as 0- neutral due to its character and mostly low intensities. The extent of this plume was approximately 450 m downwind from the nearest storage shed and approximately 350 m wide