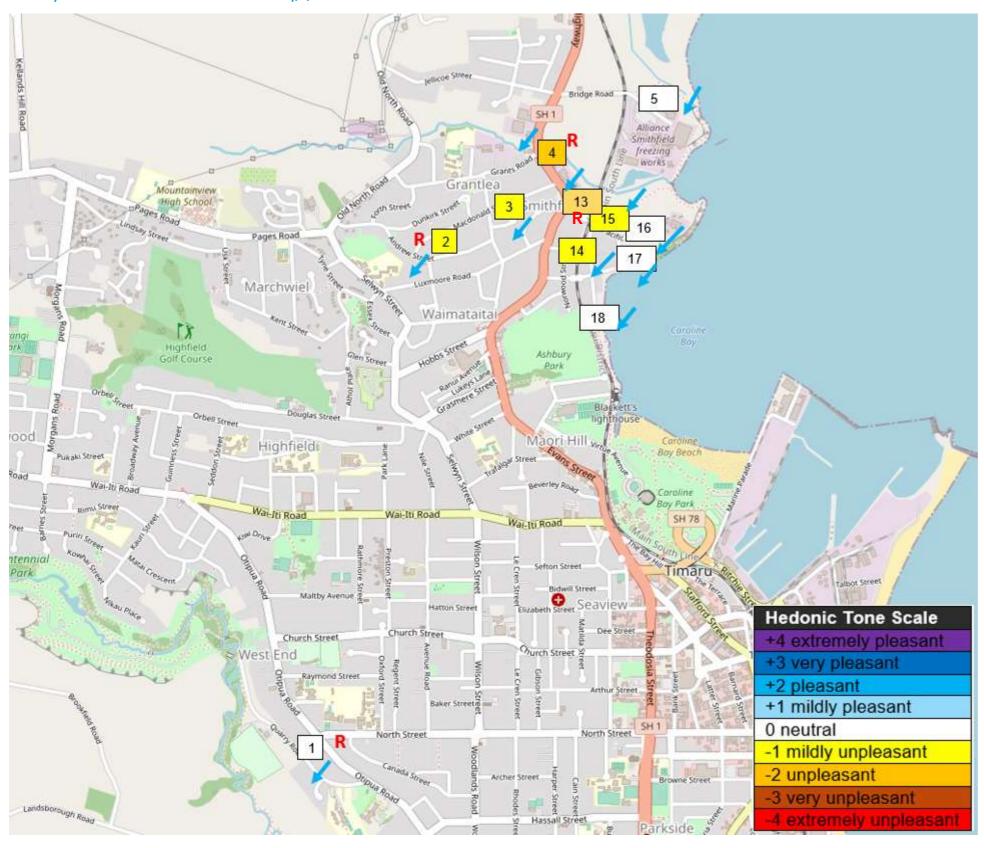

The first observation (Location 1) was made on Otipua Road where a Smelt It notification had been lodged about alleged 'gasoline/solvent/oily' odours. WP undertook an observation approximately 10 minutes after the notification was received. WP detected intermittent weak gasoline/solvent like odours associated with traffic emissions on the busy road.

A series of observations were made (Locations 2 – 4) in response to Smelt It notifications downwind of Alliance Smithfield. Very weak 'putrid, foul, decayed' odour consistent with that which is discharged from Alliance was detected approximately 1 km southwest of the facility. This odour was rated to have a mildly unpleasant hedonic tone. Approximately 500 m downwind of the facility (Location 4) the odour was detected at intensities up to 3 (distinct) and considered to be 'unpleasant' on the hedonic tone. No odour was observed at the upwind observation site (Location 5).

In response to another Smelt It notification at Flemington St, WP undertook a plume assessment of alleged odours from the Rooney palm kernel store. Mildly pleasant, sweet odour was detected at intensities of 1 (very weak) to 2 (weak) at the location of the notification (Location 6). Tracking of the plume identified that more intense (up to 3- strong) 'sweet' odours consistent with that observed from the palm kernel store were observed in the wider environment (Locations 8-10). These locations were between 50 and 300 m from the Rooneys site. These more intense odours were considered as 'mildly unpleasant'. No odour was detected in the upwind monitoring location.

From mid-day through to the early afternoon another plume mapping exercise was conducted around the Alliance freezing works (Locations 13 – 18). Unpleasant 'putrid/foul/decayed' odour was observed continuously at Location 13 (approximately 500 m from southwest of Alliance) with intensities between 1 (very weak) and 3 (distinct). Mildly unpleasant odour consistent with that from Alliance was observed at Locations 14 and 15, the furthest of which was 650 from the site. Location 13 was a response to a Smelt it notification which also described 'meaty, rancid, dead animal, odours.