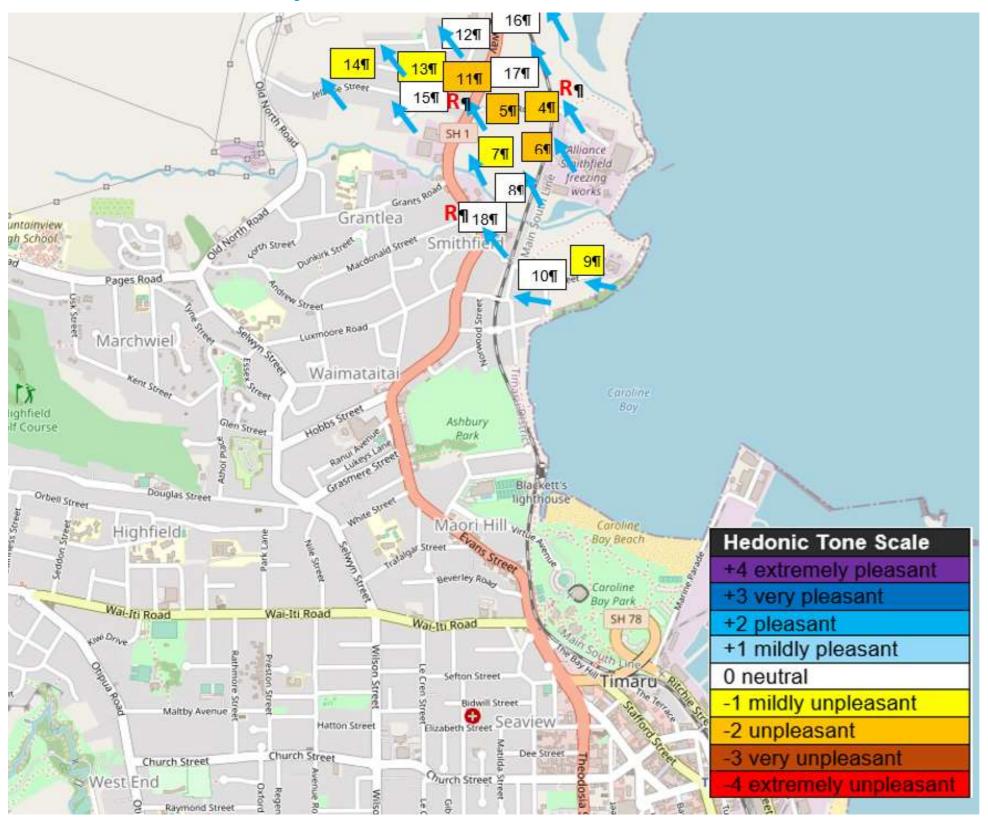

Each day's data is also presented pictorially over a map. The following information is included within the Figures:

- The location ID is the number in the square.
- The colour of the square indicates the hedonic tone.
- The wind direction during the observation is illustrated by the blue arrow adjacent to the location ID (note that a blue dot represents calm conditions where a consist wind direction was not observed).

Where there is a red 'R' next to the ID number the observation is a response to a Smelt It notification.

Where wind directions have been consistent and enough data has been collected withing the monitoring run, a description of the length and width of the plume observed has been provided.

#### 3.1.1 Day 1 Summary

At the start of Day 1 there were calm to light breezes with wind directions initially coming from the NNW then later in the day they came from the NE. It was a misty morning which warmed up in the afternoon.

A series of Smelt It notifications came through between 8 am and 11 am from Flemington St and Randwick Pl. The notifications described the odour as being from the Rooneys palm kernel storage facility. The characters described by the complainants included "Fragrant, Perfumy, Sweet, and burnt molasses". Odour intensities of 2 (weak) - 5 (strong) were described in the notifications.

AE and WP undertook a series of observations (Locations 1-5) in response to this Smelt It notification. A sweet/molasses like smell with intensities recorded between 0 (no odour) and 4 (strong), was detected at Locations 1-5 confirming the presence of odour consistent with that reported by the complainants. Brief pleasant odours were detected at Location 4 due to a bakery being nearby. No odour was detected at the upwind location (Location 6). The hedonic tone of these observations was rated by the odour scouts as 0- neutral due to its character and mostly low intensities. The extent of this plume was approximately 450 m downwind from the nearest storage shed and approximately 350 m wide

Odours consistent with that which was observed being emitted from Alliance Smithfield were detected at Locations 9 and 10. At Location 9 (approximately 400 m southwest from Alliance Smithfield) 'putrid, foul, decayed' odours were detected briefly at intensities up to 3 (distinct). These odours were rated as being 'unpleasant' by both odour scouts.

Weak odours described as 'dead animal, faecal' were observed briefly at Location 10. Both odour scouts considered these odours to be -1 (mildly unpleasant) on the hedonic scale.

The duplicate odour observations between WP and AE were similar in intensity and character at most locations over the course of the day. There were slight differences at some locations which are within the expected range of variance between two different individuals.