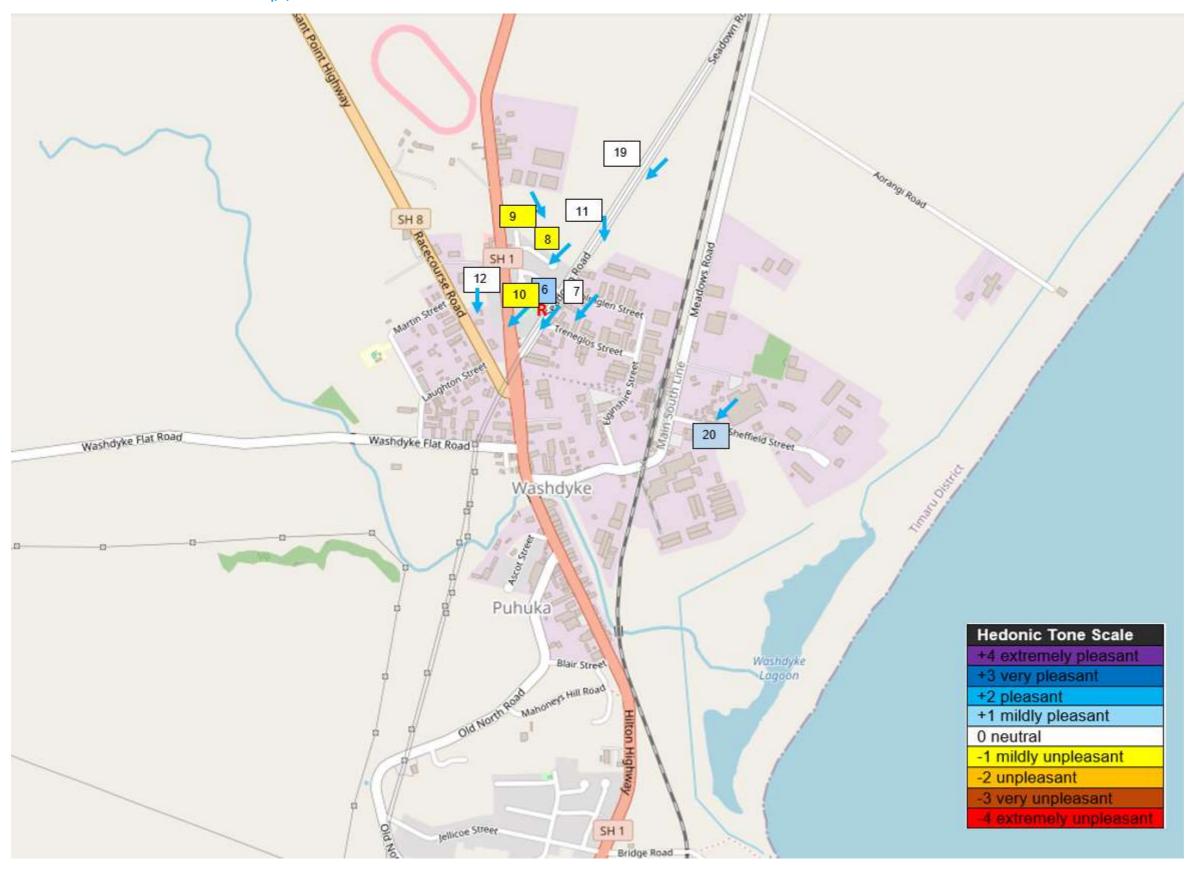

WP then responded to a Smelt It notification from Randwick PI (Location 8). WP attended approximately 30 minutes after the notification (due to needing to complete the earlier observations). At Location 8 (about 150 m from the nearest palm kernel storage building) very weak 'sweet' odour was very briefly detected which could be attributed to the palm kernel store. At Location 9 adjacent to the Rooneys palm kernel storage facility (about 50 m from the nearest storage building), more consistent very weak – weak, sweet odour associated with the palm kernel was detected.

The remainder of the day was spent tracking the plume around South Canterbury By Products. The 'dead animal' odour plume extended approximately 200 m south of the facility. Within approximately 150 m of the facility odour was rated as -3 (very unpleasant) on the hedonic scale. Odour intensities ranged from (no odour) to 3 (distinct). 'Sewer' like odour from the WWTP was also observed consistently at low intensities at Location 18. It was also briefly detected at low intensities at Locations 20 and 21