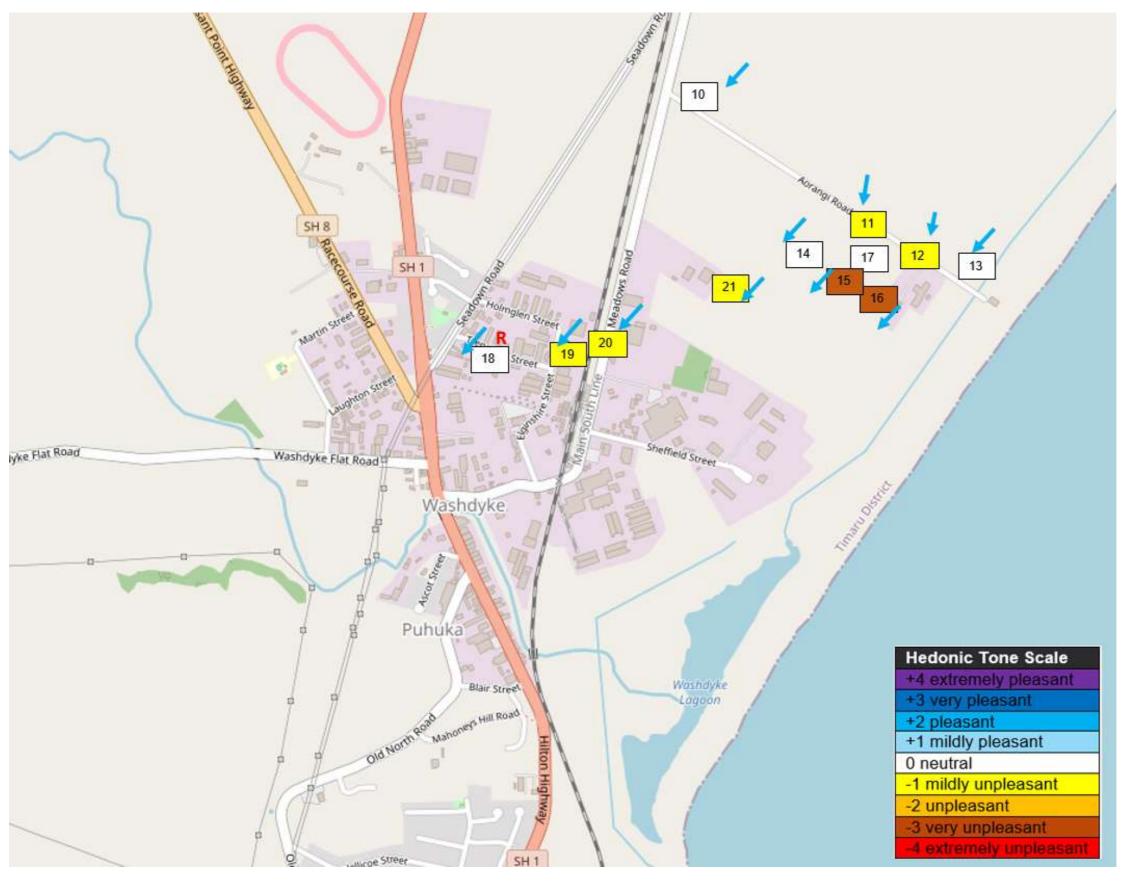

Each day's data is also presented pictorially over a map. The following information is included within the Figures:

- The location ID is the number in the square.
- The colour of the square indicates the hedonic tone.
- The wind direction during the observation is illustrated by the blue arrow adjacent to the location ID (note that a blue dot represents calm conditions where a consist wind direction was not observed).

Where there is a red 'R' next to the ID number the observation is a response to a Smelt It notification.

Where wind directions have been consistent and enough data has been collected withing the monitoring run, a description of the length and width of the plume observed has been provided.

WP undertook a number of spot checks around Washdyke industries (Locations 1-5). After observing a 'Cooked vegetable' odour at Location 5, WP undertook a brief plume assessment for odours emitted from McCains (Locations 5-7). 'Cooked vegetable' like odour was observed approximately 300 m downwind of McCains.

WP then responded to a Smelt It notification from Randwick PI (Location 8). WP attended approximately 30 minutes after the notification (due to needing to complete the earlier observations). At Location 8 (about 150 m from the nearest palm kernel storage building) very weak 'sweet' odour was very briefly detected which could be attributed to the palm kernel store. At Location 9 adjacent to the Rooneys palm kernel storage facility (about 50 m from the nearest storage building), more consistent very weak – weak, sweet odour associated with the palm kernel was detected.

The remainder of the day was spent tracking the plume around South Canterbury By Products. The 'dead animal' odour plume extended approximately 200 m south of the facility. Within approximately 150 m of the facility odour was rated as -3 (very unpleasant) on the hedonic scale. Odour intensities ranged from (no odour) to 3 (distinct). 'Sewer' like odour from the WWTP was also observed consistently at low intensities at Location 18. It was also briefly detected at low intensities at Locations 20 and 21