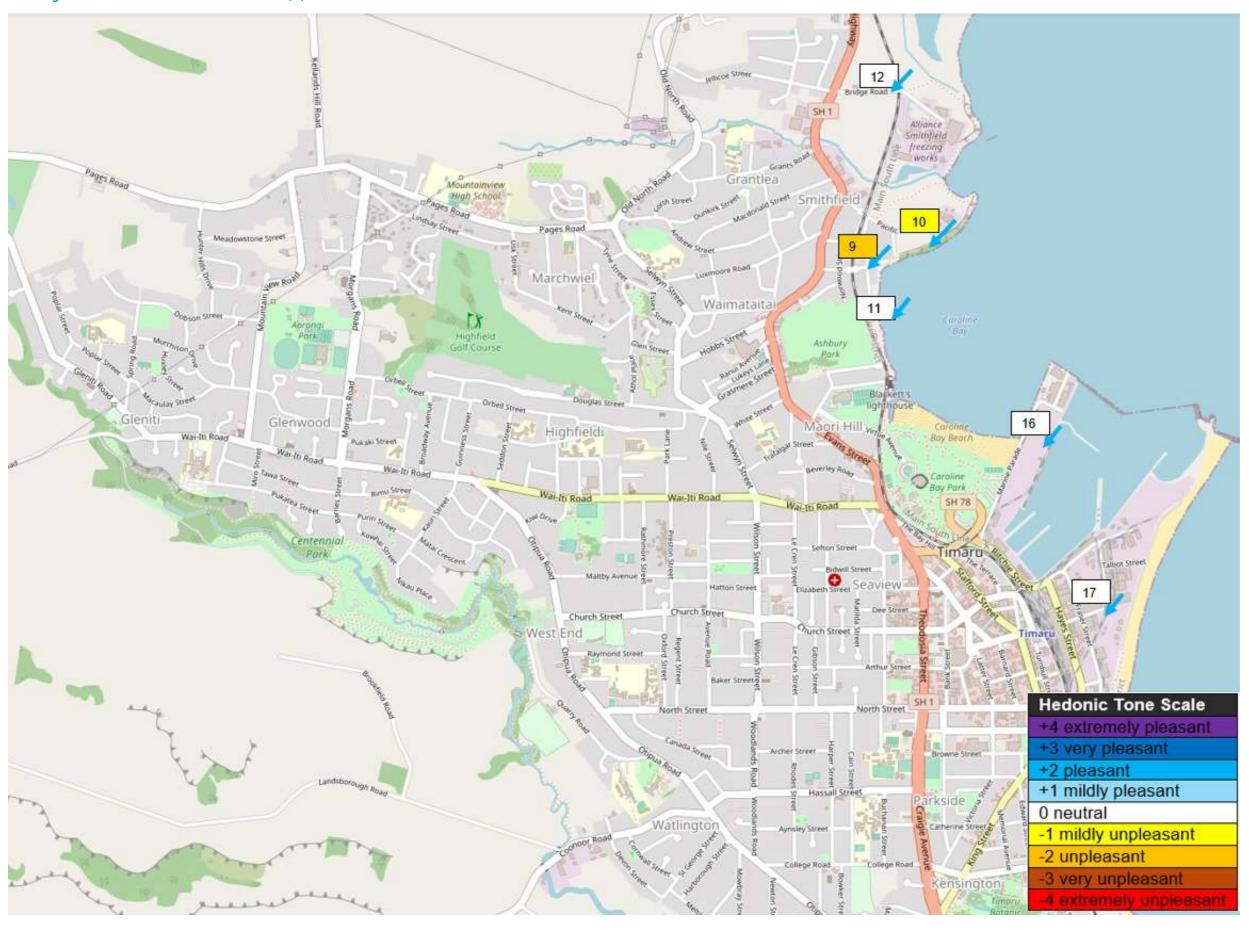

Each day's data is also presented pictorially over a map. The following information is included within the Figures:

- The location ID is the number in the square.
- The colour of the square indicates the hedonic tone.
- The wind direction during the observation is illustrated by the blue arrow adjacent to the location ID (note that a blue dot represents calm conditions where a consist wind direction was not observed).

Where there is a red 'R' next to the ID number the observation is a response to a Smelt It notification.

Where wind directions have been consistent and enough data has been collected withing the monitoring run, a description of the length and width of the plume observed has been provided.

FIGURE 7 WP NORTH TIMARU OBSERVATIONS - 24/2/2021

FIGURE 8 WP WASHDYKE OBSERVATIONS - 24/2/2021

#### 3.3.1 Day 3 Summary

During Day 3 there were light to fresh north easterly breezes (3 - 5) on the Beaufort Scale) in the morning, however the winds died out in the early afternoon. It was a mostly overcast day with warm temperatures (20 - 25) deg C).

The first observation (Location 1) was made on Otipua Road where a Smelt It notification had been lodged about alleged 'gasoline/solvent/oily' odours. WP undertook an observation approximately 10 minutes after the notification was received. WP detected intermittent weak gasoline/solvent like odours associated with traffic emissions on the busy road.

A series of observations were made (Locations 2 – 4) in response to Smelt It notifications downwind of Alliance Smithfield. Very weak 'putrid, foul, decayed' odour consistent with that which is discharged from Alliance was detected approximately 1 km southwest of the facility. This odour was rated to have a mildly unpleasant hedonic tone. Approximately 500 m downwind of the facility (Location 4) the odour was detected at intensities up to 3 (distinct) and considered to be 'unpleasant' on the hedonic tone. No odour was observed at the upwind observation site (Location 5).

In response to another Smelt It notification at Flemington St, WP undertook a plume assessment of alleged odours from the Rooney palm kernel store. Mildly pleasant, sweet odour was detected at intensities of 1 (very weak) to 2 (weak) at the location of the notification (Location 6). Tracking of the plume identified that more intense (up to 3- strong) 'sweet' odours consistent with that observed from the palm kernel store were observed in the wider environment (Locations 8-10). These locations were between 50 and 300 m from the Rooneys site. These more intense odours were considered as 'mildly unpleasant'. No odour was detected in the upwind monitoring location.

From mid-day through to the early afternoon another plume mapping exercise was conducted around the Alliance freezing works (Locations 13 – 18). Unpleasant 'putrid/foul/decayed' odour was observed continuously at Location 13 (approximately 500 m from southwest of Alliance) with intensities between 1 (very weak) and 3 (distinct). Mildly unpleasant odour consistent with that from Alliance was observed at Locations 14 and 15, the furthest of which was 650 from the site. Location 13 was a response to a Smelt it notification which also described 'meaty, rancid, dead animal, odours.

On this date the Alliance plume extended approximately 1 km downwind and was approximately 450 m wide. The plume around the Rooneys palm kernel store extended approximately 250 m downwind and was approximately 250 m wide.