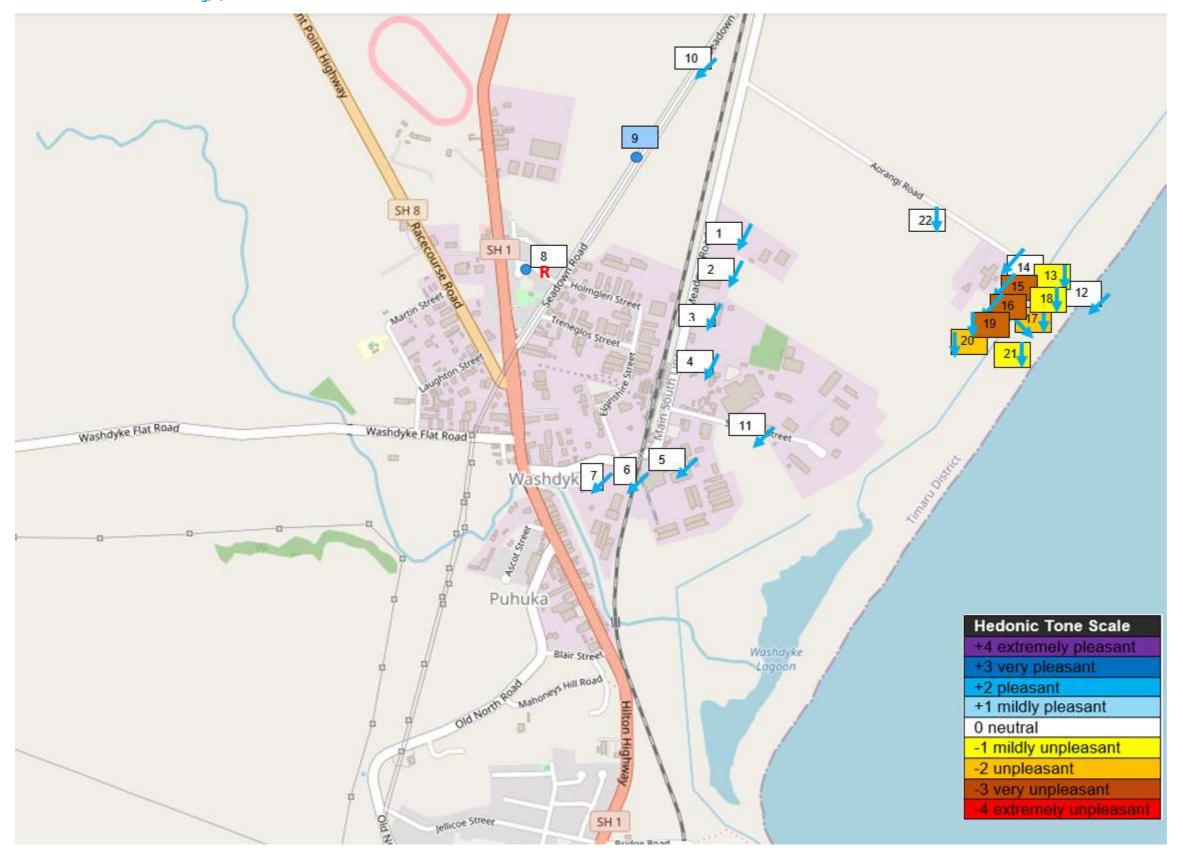

The remainder of the day was spent tracking the plume around South Canterbury By Products. The 'dead animal' odour plume extended approximately 200 m south of the facility. Within approximately 150 m of the facility odour was rated as -3 (very unpleasant) on the hedonic scale. Odour intensities ranged from (no odour) to 3 (distinct). 'Sewer' like odour from the WWTP was also observed consistently at low intensities at Location 18. It was also briefly detected at low intensities at Locations 20 and 21

From mid-day through to the early afternoon another plume mapping exercise was conducted around the Alliance freezing works (Locations 13 – 18). Unpleasant 'putrid/foul/decayed' odour was observed continuously at Location 13 (approximately 500 m from southwest of Alliance) with intensities between 1 (very weak) and 3 (distinct). Mildly unpleasant odour consistent with that from Alliance was observed at Locations 14 and 15, the furthest of which was 650 from the site. Location 13 was a response to a Smelt it notification which also described 'meaty, rancid, dead animal, odours.

On this date the Alliance plume extended approximately 1 km downwind and was approximately 450 m wide. The plume around the Rooneys palm kernel store extended approximately 250 m downwind and was approximately 250 m wide.