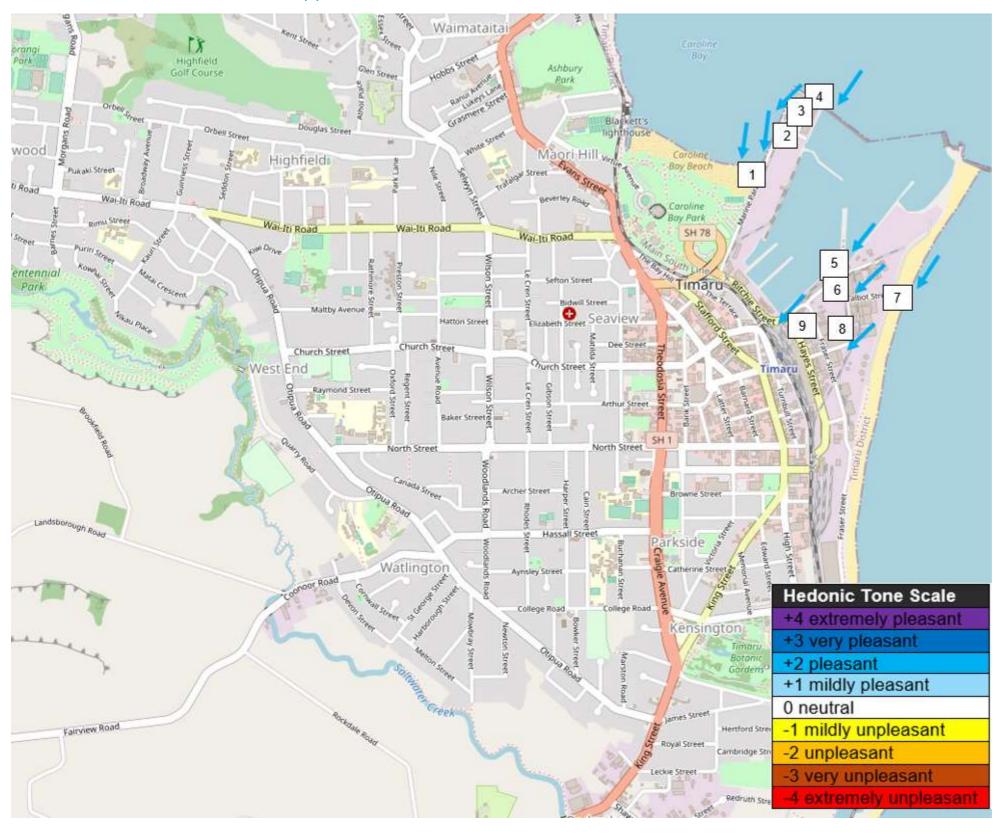

Each day's data is also presented pictorially over a map. The following information is included within the Figures:

- The location ID is the number in the square.
- The colour of the square indicates the hedonic tone.
- The wind direction during the observation is illustrated by the blue arrow adjacent to the location ID (note that a blue dot represents calm conditions where a consist wind direction was not observed).

Where there is a red 'R' next to the ID number the observation is a response to a Smelt It notification.

Where wind directions have been consistent and enough data has been collected withing the monitoring run, a description of the length and width of the plume observed has been provided.

The first observation (Location 1) was made on Otipua Road where a Smelt It notification had been lodged about alleged 'gasoline/solvent/oily' odours. WP undertook an observation approximately 10 minutes after the notification was received. WP detected intermittent weak gasoline/solvent like odours associated with traffic emissions on the busy road.

A series of observations were made (Locations 2 – 4) in response to Smelt It notifications downwind of Alliance Smithfield. Very weak 'putrid, foul, decayed' odour consistent with that which is discharged from Alliance was detected approximately 1 km southwest of the facility. This odour was rated to have a mildly unpleasant hedonic tone. Approximately 500 m downwind of the facility (Location 4) the odour was detected at intensities up to 3 (distinct) and considered to be 'unpleasant' on the hedonic tone. No odour was observed at the upwind observation site (Location 5).

In response to another Smelt It notification at Flemington St, WP undertook a plume assessment of alleged odours from the Rooney palm kernel store. Mildly pleasant, sweet odour was detected at intensities of 1 (very weak) to 2 (weak) at the location of the notification (Location 6). Tracking of the plume identified that more intense (up to 3- strong) 'sweet' odours consistent with that observed from the palm kernel store were observed in the wider environment (Locations 8-10). These locations were between 50 and 300 m from the Rooneys site. These more intense odours were considered as 'mildly unpleasant'. No odour was detected in the upwind monitoring location.

From mid-day through to the early afternoon another plume mapping exercise was conducted around the Alliance freezing works (Locations 13 – 18). Unpleasant 'putrid/foul/decayed' odour was observed continuously at Location 13 (approximately 500 m from southwest of Alliance) with intensities between 1 (very weak) and 3 (distinct). Mildly unpleasant odour consistent with that from Alliance was observed at Locations 14 and 15, the furthest of which was 650 from the site. Location 13 was a response to a Smelt it notification which also described 'meaty, rancid, dead animal, odours.

On this date the Alliance plume extended approximately 1 km downwind and was approximately 450 m wide. The plume around the Rooneys palm kernel store extended approximately 250 m downwind and was approximately 250 m wide.