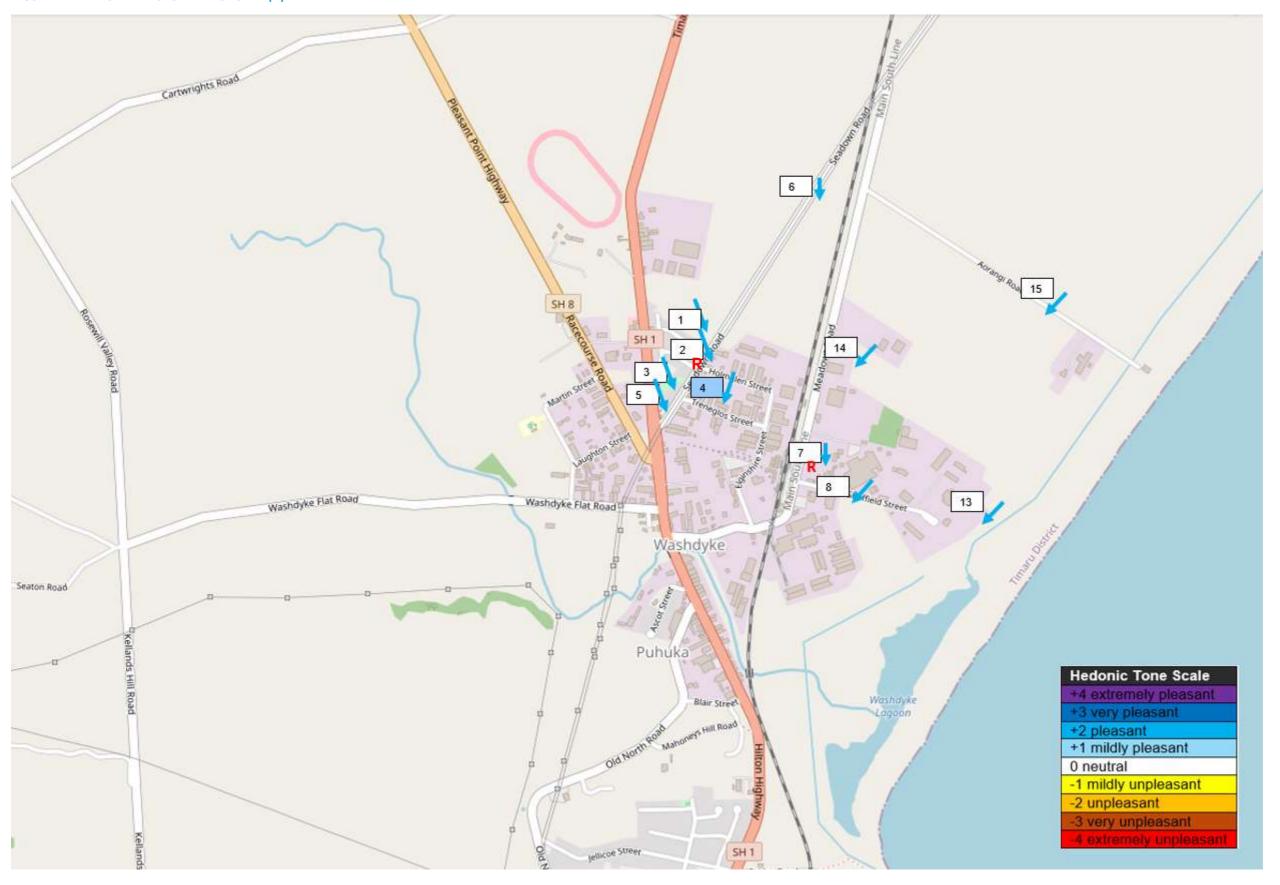

Each day's data is also presented pictorially over a map. The following information is included within the Figures:

- The location ID is the number in the square.
- The colour of the square indicates the hedonic tone.
- The wind direction during the observation is illustrated by the blue arrow adjacent to the location ID (note that a blue dot represents calm conditions where a consist wind direction was not observed).

Where there is a red 'R' next to the ID number the observation is a response to a Smelt It notification.

Where wind directions have been consistent and enough data has been collected withing the monitoring run, a description of the length and width of the plume observed has been provided.

FIGURE 2 AE WASHDYKE OBSERVATIONS - 22/2/2021

FIGURE 3 AE NORTH TIMARU OBSERVATIONS - 22/2/2021

TABLE 2 WP OBSERVATIONS - 2/2/2021

| Location ID                    | 1                  | 2                | 3                  | 4                | 5                | 6                | 7                | 8                  | 9                  | 10                 | 11               | 12               | 13               | 14               | 15                 | 16                 | 17                 |
|--------------------------------|--------------------|------------------|--------------------|------------------|------------------|------------------|------------------|--------------------|--------------------|--------------------|------------------|------------------|------------------|------------------|--------------------|--------------------|--------------------|
| Upwind/downwind                | Downwind           | Downwind         | Downwind           | Downwind         | Downwind         | Upwind           | Upwind           | Downwind           | Downwind           | Downwind           | Downwind         | Upwind           | Downwind         | Downwind         | Upwind             | Downwind           | Downwind           |
| Date and time                  | 22/2/2021<br>09:21 | 22/2/21<br>09:38 | 22/2/2021<br>10:02 | 22/2/21<br>10:17 | 22/2/21<br>10:12 | 22/2/21<br>10:59 | 22/2/21<br>11:18 | 22/2/2021<br>11:33 | 22/2/2021<br>12:00 | 22/2/2021<br>12:14 | 22/2/21<br>12:33 | 22/2/21<br>12:54 | 22/2/21<br>13:19 | 22/2/21<br>13:35 | 22/2/2021<br>13:52 | 22/2/2021<br>14:18 | 22/2/2021<br>14:40 |
| Wind direction                 | NNW                | NNW              | NNW                | NNE              | NNW              | N                | N                | NE                 | NE                 | NE                 | NE               | NE               | NE               | NE               | NE                 | NE                 | NE                 |
| Wind speed<br>(Beaufort Scale) | 1                  | 1                | 2                  | 2                | 1                | 1                | 2                | 2                  | 2                  | 1                  | 1                | 1                | 1                | 2                | 2                  | 1                  | 1                  |
| Cloud cover<br>(octa)          | 8                  | 8                | 8                  | 8                | 8                | 8                | 8                | 8                  | 8                  | 8                  | 8                | 8                | 4                | 5                | 4                  | 4                  | 2                  |
| Temperature (Deg               | 0                  | 0                | 0                  | 0                | 0                | - 0              | 0                | 0                  | <u> </u>           | 0                  |                  | 0                | Т.               |                  | Т.                 |                    |                    |
| C)                             | 16.5               | 16               | 16                 | 16               | 16.5             | 17               | 17               | 17                 | 17                 | 17.5               | 19               | 18.5             | 21               | 22               | 22                 | 23                 | 24                 |
| Rain                           | Misty              | None             | None               | Misty            | Misty            | None             | None             | None               | None               | None               | None             | None             | None             | None             | None               | None               | None               |
| Hedonic Tone                   | 0                  | 0                | 0                  | 1                | 0                | 0                | 0                | 0                  | -2                 | -1                 | 0                | 0                | 0                | 0                | 0                  | 0                  | 0                  |
| Character<br>Descriptor        |                    |                  |                    |                  |                  | P                | ercentage of     | odour chara        | cter detected      |                    |                  |                  |                  |                  |                    |                    |                    |
| No odour                       | 28%                | 58%              | 48%                | 53%              | 95%              | 93%              | 92%              | 93%                | 67%                | 60%                | 0%               | 100%             | 100%             | 97%              | 67%                | 100%               | 40%                |
| Fragrant                       | 2%                 | 0%               | 0%                 | 0%               | 0%               | 0%               | 0%               | 0%                 | 0%                 | 0%                 | 0%               | 0%               | 0%               | 0%               | 0%                 | 0%                 | 0%                 |
| Perfumy                        | 5%                 | 15%              | 0%                 | 0%               | 0%               | 0%               | 0%               | 0%                 | 0%                 | 0%                 | 0%               | 0%               | 0%               | 0%               | 0%                 | 0%                 | 0%                 |
| Sweet                          | 57%                | 23%              | 52%                | 15%              | 5%               | 0%               | 0%               | 0%                 | 0%                 | 0%                 | 0%               | 0%               | 0%               | 3%               | 0%                 | 0%                 | 0%                 |
| Fruity                         | 5%                 | 0%               | 0%                 | 0%               | 0%               | 0%               | 0%               | 0%                 | 0%                 | 0%                 | 0%               | 0%               | 0%               | 0%               | 0%                 | 0%                 | 0%                 |
| Bakery (fresh bread)           | 0%                 | 0%               | 0%                 | 23%              | 0%               | 0%               | 0%               | 0%                 | 0%                 | 0%                 | 0%               | 0%               | 0%               | 0%               | 0%                 | 0%                 | 0%                 |
| Meaty (cooked meat)            | 0%                 | 0%               | 0%                 | 3%               | 0%               | 0%               | 0%               | 0%                 | 0%                 | 0%                 | 0%               | 0%               | 0%               | 0%               | 0%                 | 0%                 | 0%                 |
| Sea/marine                     | 0%                 | 0%               | 0%                 | 0%               | 0%               | 0%               | 0%               | 0%                 | 0%                 | 0%                 | 100%             | 0%               | 0%               | 0%               | 33%                | 0%                 | 0%                 |
| Chemical                       | 0%                 | 0%               | 0%                 | 0%               | 0%               | 0%               | 0%               | 0%                 | 0%                 | 0%                 | 0%               | 0%               | 0%               | 0%               | 0%                 | 0%                 | 53%                |
| Rubbish                        | 0%                 | 0%               | 0%                 | 0%               | 0%               | 0%               | 0%               | 3%                 | 0%                 | 0%                 | 0%               | 0%               | 0%               | 0%               | 0%                 | 0%                 | 0%                 |
| Compost                        | 0%                 | 0%               | 0%                 | 0%               | 0%               | 0%               | 0%               | 2%                 | 0%                 | 0%                 | 0%               | 0%               | 0%               | 0%               | 0%                 | 0%                 | 0%                 |
| Silage                         | 3%                 | 0%               | 0%                 | 5%               | 0%               | 2%               | 0%               | 0%                 | 0%                 | 0%                 | 0%               | 0%               | 0%               | 0%               | 0%                 | 0%                 | 0%                 |
| Like gasoline, solvent         | 0%                 | 3%               | 0%                 | 0%               | 0%               | 2%               | 3%               | 2%                 | 0%                 | 0%                 | 0%               | 0%               | 0%               | 0%               | 0%                 | 0%                 | 0%                 |
| Putrid, foul, decayed          | 0%                 | 0%               | 0%                 | 0%               | 0%               | 0%               | 0%               | 0%                 | 33%                | 0%                 | 0%               | 0%               | 0%               | 0%               | 0%                 | 0%                 | 0%                 |
| Dead animal                    | 0%                 | 0%               | 0%                 | 0%               | 0%               | 0%               | 0%               | 0%                 | 0%                 | 17%                | 0%               | 0%               | 0%               | 0%               | 0%                 | 0%                 |                    |
| Feacal (like                   |                    |                  |                    |                  |                  |                  |                  |                    |                    |                    |                  |                  |                  |                  |                    |                    |                    |
| manure) Other - Diesel         | 0%                 | 0%               | 0%                 | 0%               | 0%               | 3%               | 0%               | 0%                 | 0%                 | 23%                | 0%               | 0%               | 0%               | 0%               | 0%                 | 0%                 | 0%                 |
| fumes                          | 0%                 | 0%               | 0%                 | 0%               | 0%               | 0%               | 5%               | 0%                 | 0%                 | 0%                 | 0%               | 0%               | 0%               | 0%               | 0%                 | 0%                 | 7%                 |
| Intensity<br>Descriptor        |                    |                  |                    |                  |                  |                  | Percentag        | e of intensity     | detected           |                    |                  |                  |                  |                  |                    |                    |                    |
| No odour                       | 28%                | 58%              | 48%                | 53%              | 95%              | 93%              | 93%              | 93%                | 67%                | 60%                | 0%               | 100%             | 100%             | 97%              | 67%                | 100%               | 40%                |
| Very weak                      | 35%                | 20%              | 27%                | 17%              | 5%               | 3%               | 0%               | 3%                 | 0%                 | 28%                | 43%              | 0%               | 0%               | 3%               | 20%                | 0%                 | 30%                |
| Weak                           | 28%                | 10%              | 25%                | 25%              | 0%               | 2%               | 7%               | 0%                 | 28%                | 5%                 | 0%               | 0%               | 0%               | 0%               | 13%                | 0%                 | 30%                |
| Distinct                       | 8%                 | 8%               | 0%                 | 5%               | 0%               | 2%               | 0%               | 3%                 | 5%                 | 7%                 | 57%              | 0%               | 0%               | 0%               | 0%                 | 0%                 | 0%                 |
| Strong                         | 0%                 | 3%               | 0%                 | 0%               | 0%               | 0%               | 0%               | 0%                 | 0%                 | 0%                 | 0%               | 0%               | 0%               | 0%               | 0%                 | 0%                 | 0%                 |
| Very strong                    | 0%                 | 0%               | 0%                 | 0%               | 0%               | 0%               | 0%               | 0%                 | 0%                 | 0%                 | 0%               | 0%               | 0%               | 0%               | 0%                 | 0%                 | 0%                 |
| Extremely strong               | 0%                 | 0%               | 0%                 | 0%               | 0%               | 0%               | 0%               | 0%                 | 0%                 | 0%                 | 0%               | 0%               | 0%               | 0%               | 0%                 | 0%                 | 0%                 |

#### 3.1.1 Day 1 Summary

At the start of Day 1 there were calm to light breezes with wind directions initially coming from the NNW then later in the day they came from the NE. It was a misty morning which warmed up in the afternoon.

A series of Smelt It notifications came through between 8 am and 11 am from Flemington St and Randwick Pl. The notifications described the odour as being from the Rooneys palm kernel storage facility. The characters described by the complainants included "Fragrant, Perfumy, Sweet, and burnt molasses". Odour intensities of 2 (weak) - 5 (strong) were described in the notifications.

AE and WP undertook a series of observations (Locations 1-5) in response to this Smelt It notification. A sweet/molasses like smell with intensities recorded between 0 (no odour) and 4 (strong), was detected at Locations 1-5 confirming the presence of odour consistent with that reported by the complainants. Brief pleasant odours were detected at Location 4 due to a bakery being nearby. No odour was detected at the upwind location (Location 6). The hedonic tone of these observations was rated by the odour scouts as 0- neutral due to its character and mostly low intensities. The extent of this plume was approximately 450 m downwind from the nearest storage shed and approximately 350 m wide

Odours consistent with that which was observed being emitted from Alliance Smithfield were detected at Locations 9 and 10. At Location 9 (approximately 400 m southwest from Alliance Smithfield) 'putrid, foul, decayed' odours were detected briefly at intensities up to 3 (distinct). These odours were rated as being 'unpleasant' by both odour scouts.

Weak odours described as 'dead animal, faecal' were observed briefly at Location 10. Both odour scouts considered these odours to be -1 (mildly unpleasant) on the hedonic scale.

The duplicate odour observations between WP and AE were similar in intensity and character at most locations over the course of the day. There were slight differences at some locations which are within the expected range of variance between two different individuals.